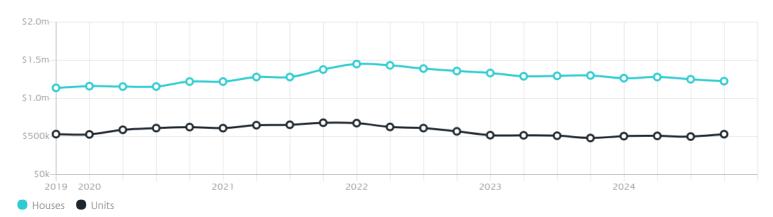

## Property Prices

Median House Price

Median Unit Price

Median

Quarterly Price Change

Median

Quarterly Price Change

\$1.23m

-2**.**00% \( \psi \)

\$530k

6.21% **↑** 