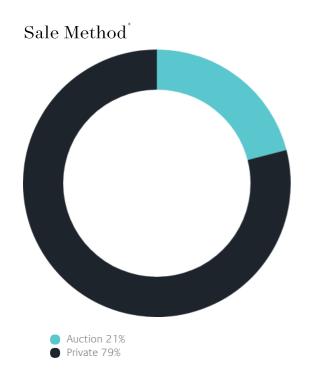

## Sales Snapshot

Auction Clearance Rate

80%

Median Days on Market

37 days

Average Hold Period<sup>\*</sup>

7.6 years