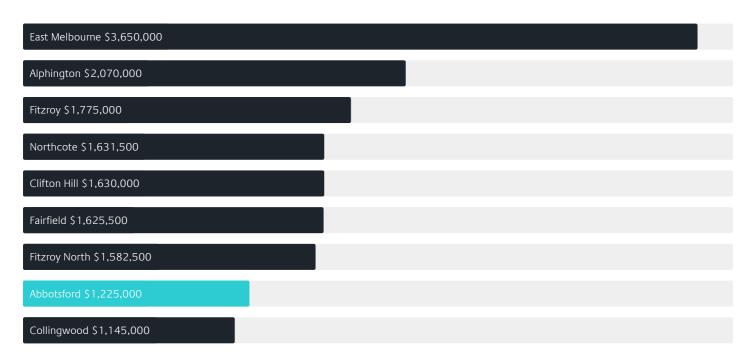

# Jellis Craig

ABBOTSFORD

# Suburb Report

Know your neighbourhood.



## Property Prices

Median House Price

Median Unit Price

Median

Quarterly Price Change

Median

Quarterly Price Change

\$1.23m

-2**.**00% \( \psi \)

\$530k

6.21% **↑** 

### Quarterly Price Change





1

## Surrounding Suburbs

#### Median House Sale Price\*



#### Median Unit Sale Price

| Clifton Hill \$877,500   |
|--------------------------|
| East Melbourne \$760,000 |
| Fitzroy \$756,000        |
| Fitzroy North \$720,000  |
| Alphington \$710,000     |
| Northcote \$661,000      |
| Fairfield \$635,000      |
| Collingwood \$625,000    |
| Southbank \$570,000      |
| Abbotsford \$530,000     |

## Sales Snapshot



Auction Clearance Rate

80%

Median Days on Market

37 days

Average Hold Period<sup>\*</sup>

7.6 years

## Insights

Dwelling Type

Houses 10% Units 90%

Population <sup>^</sup>

9,088

Population Growth

11.05%

Median Age<sup>^</sup>

33 years

Ownership



Owned Outright 17% Mortgaged 30% Rented 53%

Median Asking Rent per week\*

\$750

Rental Yield\*

3.34%

Median Household Size

1.9 people

## Sold Properties

Disco