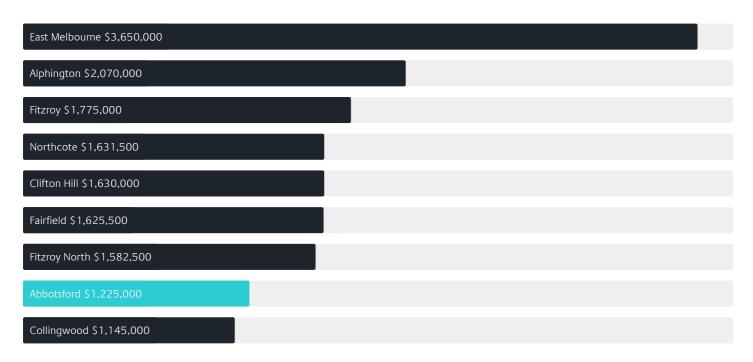

# Jellis Craig

ABBOTSFORD

# Suburb Report

Know your neighbourhood.



## Property Prices

Median House Price

Median Unit Price

Median

Quarterly Price Change

Median

Quarterly Price Change

\$1.23m

-2**.**00% \( \psi \)

\$530k

6.21% **↑** 

### Quarterly Price Change





1

## Surrounding Suburbs

#### Median House Sale Price\*



#### Median Unit Sale Price

| Clifton Hill \$877,500   |
|--------------------------|
| East Melbourne \$760,000 |
| Fitzroy \$756,000        |
| Fitzroy North \$720,000  |
| Alphington \$710,000     |
| Northcote \$661,000      |
| Fairfield \$635,000      |
| Collingwood \$625,000    |
| Southbank \$570,000      |
| Abbotsford \$530,000     |

## Sales Snapshot



Auction Clearance Rate

76.19%

Median Days on Market

33 days

Average Hold Period<sup>\*</sup>

7.6 years

## Insights

Dwelling Type

Houses 10% Units 90%

Ownership

Owned Outright 17% Mortgaged 30% Rented 53%

Population <sup>^</sup>

9,088

Median Asking Rent per week\*

\$750

Population Growth

11.05%

Rental Yield\*

3.34%

Median Age<sup>^</sup>

33 years

Median Household Size

1.9 people

## Sold Properties

Disc