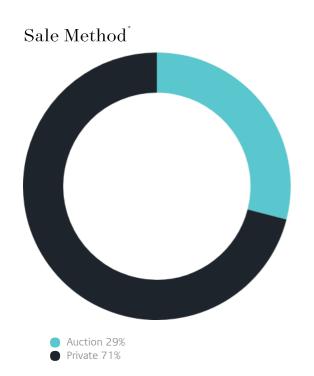

## Sales Snapshot

Auction Clearance Rate

76.19%

Median Days on Market

33 days

Average Hold Period<sup>\*</sup>

7.6 years