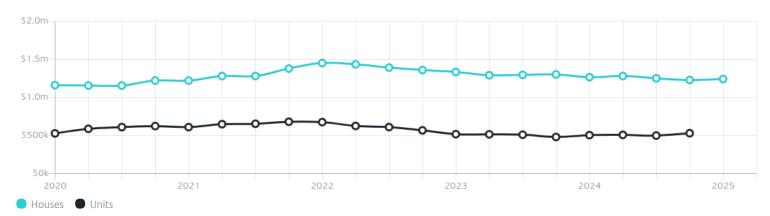

## Property Prices

Median House Price

Median Unit Price

Median

Quarterly Price Change

Median

Quarterly Price Change

\$1.24m

1.01% ↑

\$530k

6.21% **↑** 

## Quarterly Price Change