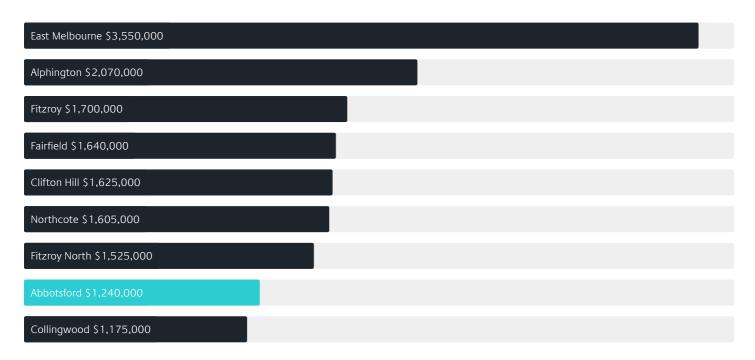

# Jellis Craig

ABBOTSFORD

# Suburb Report

Know your neighbourhood.



## Property Prices

Median House Price

Median Unit Price

Median

Quarterly Price Change

Median

Quarterly Price Change

\$1.24m

1.01% ↑

\$530k

6.21% **↑** 

## Quarterly Price Change





## Surrounding Suburbs

### Median House Sale Price



### Median Unit Sale Price



## Sales Snapshot



Auction Clearance Rate

73.08%

Median Days on Market

29 days

Average Hold Period<sup>\*</sup>

7.6 years

## Insights

Dwelling Type

● Houses 10% ● Units 90%

Ownership

Owned Outright 17% Mortgaged 30% Rented 53%

Population

9,088

Median Asking Rent per week\*

\$793

Population Growth

11.05%

Rental Yield\*

3.34%

Median Age<sup>^</sup>

33 years

Median Household Size

1.9 people

# Sold Properties

Discover a snapshot of the most recent results for this suburb, to view the full 12 months of sales history, please go to jelliscraig.com.au/suburbinsights

| Address