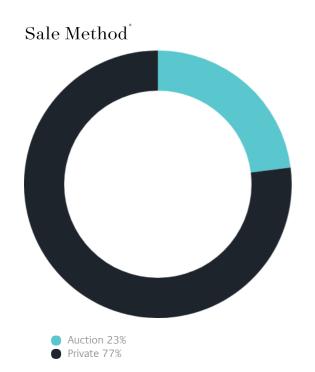

## Sales Snapshot

Auction Clearance Rate

73.08%

Median Days on Market

29 days

Average Hold Period<sup>\*</sup>

7.6 years