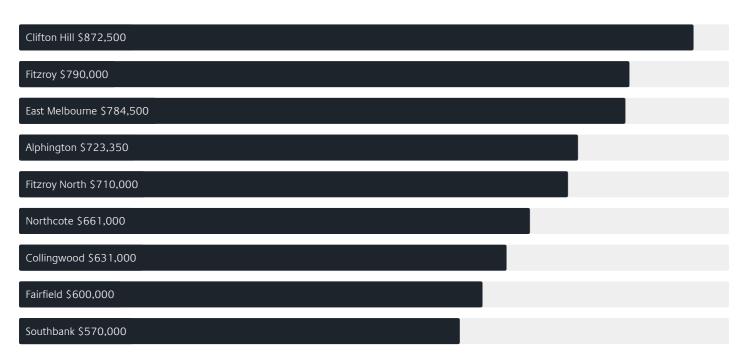

# Jellis Craig

ABBOTSFORD

# Suburb Report

Know your neighbourhood.



## Property Prices

Median House Price

Median Unit Price

Median

Quarterly Price Change

Median

Quarterly Price Change

\$1.24m

1.01% ↑

\$530k

6.21% **↑** 

## Quarterly Price Change





## Surrounding Suburbs

### Median House Sale Price



### Median Unit Sale Price



## Sales Snapshot



Auction Clearance Rate

73.08%

Median Days on Market

29 days

Average Hold Period<sup>\*</sup>

7.6 years

## Insights

Dwelling Type

● Houses 10% ● Units 90%

Ownership

Owned Outright 17% Mortgaged 30% Rented 53%

Population

9,088

Median Asking Rent per week\*

\$793

Population Growth

11.05%

Rental Yield\*

3.34%

Median Age<sup>^</sup>

33 years

Median Household Size

1.9 people

# Sold Properties

Discover a snapshot of the most recent results for this suburb, to view the full 12 months of sales history, please go to jelliscraig.com.au/suburbinsights

| Address