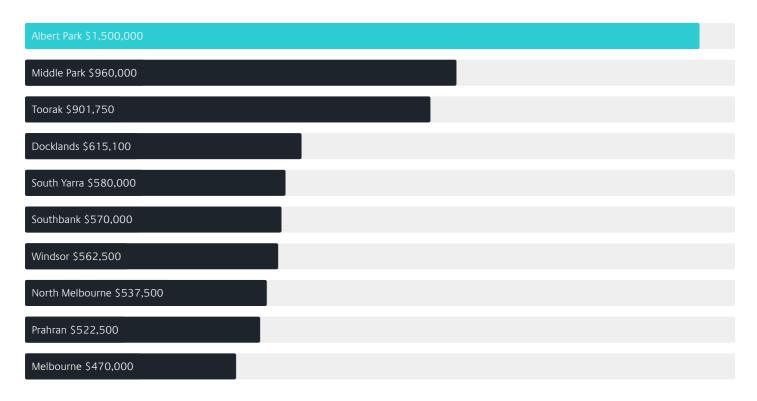

# Jellis Craig

ALBERT PARK

# Suburb Report

Know your neighbourhood.



## Property Prices

Median House Price

Median Unit Price

Median

Quarterly Price Change

Median

Quarterly Price Change

\$2.30m

1.20% ↑

\$1.50m

23.71% ↑

### Quarterly Price Change





## Surrounding Suburbs

#### Median House Sale Price



#### Median Unit Sale Price



## Sales Snapshot



Auction Clearance Rate

77.78%

Median Days on Market

24 days

Average Hold Period\*

7.0 years

## Insights

Dwelling Type

■ Houses 19% ■ Units 81%

Population î

6,044

Population Growth

-2.75%

Median Age<sup>^</sup>

46 years

Ownership



Owned Outright 41% Mortgaged 26% Rented 33%

Median Asking Rent per week\*

\$920

Rental Yield\*

2.2%

Median Household Size

2.2 people

## Sold Properties

Discover a snapshot of the most recent results for this suburb, to view the full 12 months of sales history, please go to jelliscraig.com.au/suburbinsights

| Address |                                       | Bedrooms | Туре                          | Price       | Sold        |
|---------|---------------------------------------|----------|----------------------------