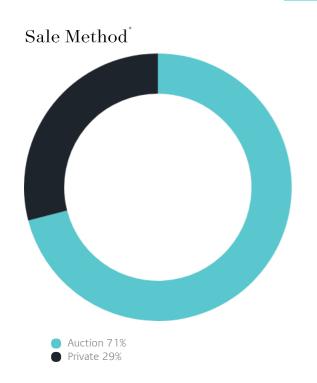

## Sales Snapshot

Auction Clearance Rate

77.78%

Median Days on Market

24 days

Average Hold Period\*

7.0 years