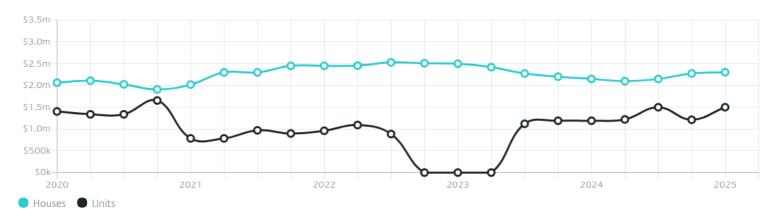

## Property Prices

Median House Price

Median Unit Price

Median

Quarterly Price Change

Median

Quarterly Price Change

\$2.30m

1.20% ↑

\$1.50m

23.71% ↑