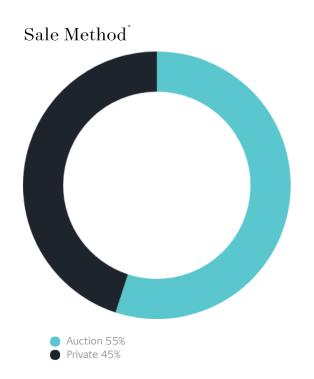

## Sales Snapshot

Auction Clearance Rate

87.5%

Median Days on Market

24 days

Average Hold Period\*

7.0 years