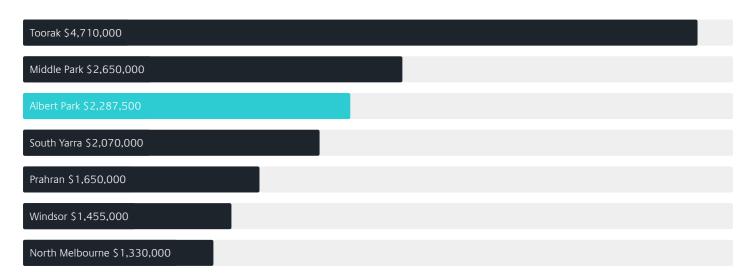

# Jellis Craig

ALBERT PARK

# Suburb Report

Know your neighbourhood.



## Property Prices

Median House Price

Median Unit Price

Median

Quarterly Price Change

Median

Quarterly Price Change

\$2.29m

6.39% **↑** 

\$1.21m

-19.16% \

#### Quarterly Price Change





## Surrounding Suburbs

#### Median House Sale Price



#### Median Unit Sale Price



## Sales Snapshot



Auction Clearance Rate

87.5%

Median Days on Market

24 days

Average Hold Period\*

7.0 years

## Insights





Ownership



Population î

6,044

Median Asking Rent per week\*

\$895

Population Growth

-2.75%

Rental Yield\*

2.2%

Median Age<sup>^</sup>

46 years

Median Household Size

2.2 people

## Sold Properties

Discover a snapshot of the most recent results for this suburb, to view the full 12 months of sales history, please go to jelliscraig.com.au/suburbinsights

| Address |                                        | Bedrooms | Туре                              | Price       | Sold        |
|---------|----------------------------------------|----------|-----------------------------------|-------------|-------------|
|