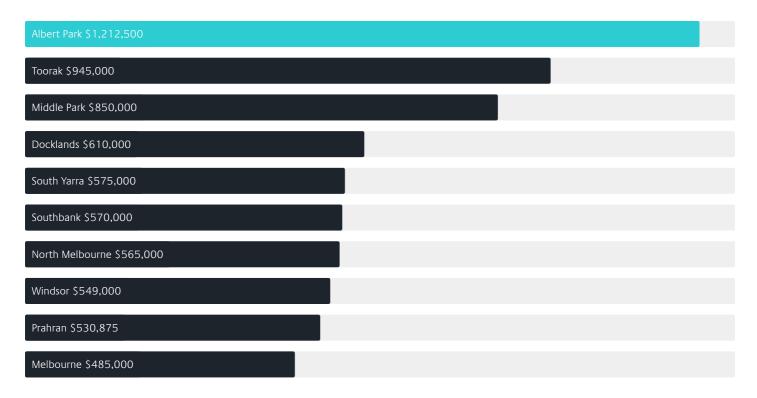

# Jellis Craig

ALBERT PARK

# Suburb Report

Know your neighbourhood.



## Property Prices

Median House Price

Median Unit Price

Median

Quarterly Price Change

Median

Quarterly Price Change

\$2.29m

6.39% **↑** 

\$1.21m

-19.16% \

#### Quarterly Price Change





## Surrounding Suburbs

#### Median House Sale Price



#### Median Unit Sale Price



## Sales Snapshot



Auction Clearance Rate

87.5%

Median Days on Market

24 days

Average Hold Period\*

7.0 years

## Insights





Ownership



Population î

6,044

Median Asking Rent per week\*

\$895

Population Growth

-2.75%

Rental Yield\*

2.2%

Median Age<sup>^</sup>

46 years

Median Household Size

2.2 people

## Sold Properties

Discover a snapshot of the most recent results for this suburb, to view the full 12 months of sales history, please go to jelliscraig.com.au/suburbinsights

| Address |                                        | Bedrooms | Туре                              | Price       | Sold        |
|---------|----------------------------------------|----------|-----------------------------------|-------------|-------------|
|         | 104/88 Beaconsfield Pde<br>A