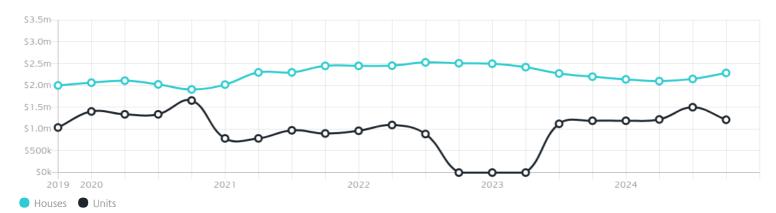

## Property Prices

Median House Price

Median Unit Price

Median

Quarterly Price Change

Median

Quarterly Price Change

\$2.29m

6.39% **↑** 

\$1.21m

-19.16% \

#### Quarterly Price Change