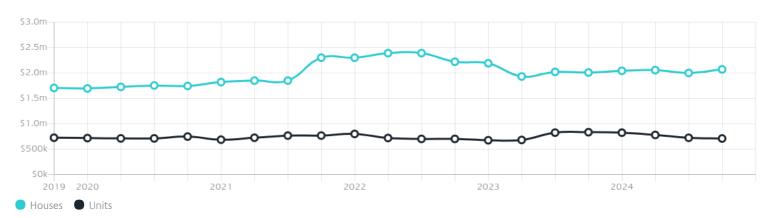

ALPHINGTON

Suburb Report

# Know your neighbourhood.

## **Property Prices**

| Median House Price <sup>*</sup> |                        | Median Unit Price | Median Unit Price <sup>*</sup> |  |  |
|---------------------------------|------------------------|-------------------|--------------------------------|--|--|
| Median                          | Quarterly Price Change | Median            | Quarterly Price Change         |  |  |
| \$2.07m                         | 3.50%↑                 | \$710k            | -1.95%↓                        |  |  |

#### Quarterly Price Change<sup>\*</sup>





## Surrounding Suburbs

#### $Median \ House \ Sale \ Price^{`}$

| Kew \$2,780,000          |  |  |
|--------------------------|--|--|
| Ivanhoe East \$2,430,000 |  |  |
| Balwyn North \$2,305,000 |  |  |
| Kew East \$2,165,000     |  |  |
| Alphington \$2,070,000   |  |  |
| Ivanhoe \$1,800,000      |  |  |
| Northcote \$1,631,500    |  |  |
| Fairfield \$1,625,500    |  |  |
| Thornbury \$1,460,000    |  |  |
| Abbotsford \$1,225,000   |  |  |

#### Median Unit Sale $\operatorname{Price}^{^*}$

| Ivanhoe East \$1,250,000 |  |  |
|--------------------------|--|--|
| Balwyn North \$1,155,000 |  |  |
| Kew East \$797,750       |  |  |
| Kew \$790,000            |  |  |
| Ivanhoe \$733,500        |  |  |
| Alphington \$710,000     |  |  |
| Northcote \$661,000      |  |  |
| Fairfield \