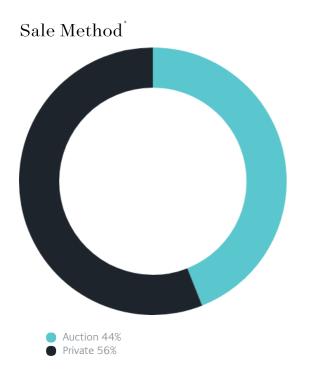

### Sales Snapshot

Auction Clearance Rate  $^{*}$  72.73%

Median Days on Market

38 days

 $Average \ Hold \ Period^*$ 

8.7 years

Insights

| Dwelling Type <sup>^</sup><br>Houses 52% Units 48% | Ownership <sup>^</sup><br>Owned Outright 35% Mortgaged 34% Rented 31% |  |  |  |
|----------------------------------------------------|-----------------------------------------------------------------------|--|--|--|
| Population                                         | Median Asking Rent per week                                           |  |  |  |
| 5,702                                              | \$925                                                                 |  |  |  |
| $\textbf{Population Growth}^{}$                    | Rental Yield <sup>*</sup>                                             |  |  |  |
| 12.24%                                             | 2.48%                                                                 |  |  |  |
| Median Age <sup>^</sup>                            | ${\bf Median\ Household\ Size}^{}$                                    |  |  |  |
| 39 years                                           | 2.4 people                                                            |  |  |  |