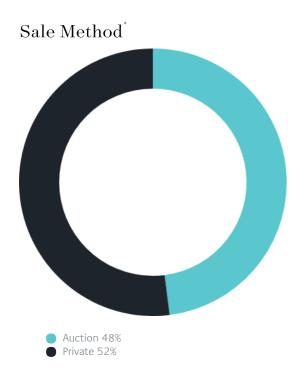

#### Sales Snapshot

Auction Clearance Rate  $^{*}$  76.92%

Median Days on Market

33 days

Average Hold Period<sup>\*</sup>

8.7 years