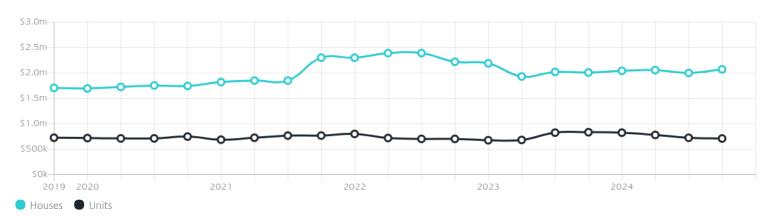

#### Quarterly Price Change<sup>\*</sup>

## **Property Prices**

| Median House Price <sup>*</sup> |                        | Median Unit Price | Median Unit Price <sup>*</sup> |  |  |
|---------------------------------|------------------------|-------------------|--------------------------------|--|--|
| Median                          | Quarterly Price Change | Median            | Quarterly Price Change         |  |  |
| \$2.07m                         | 3.50%↑                 | \$710k            | -1.95%↓                        |  |  |