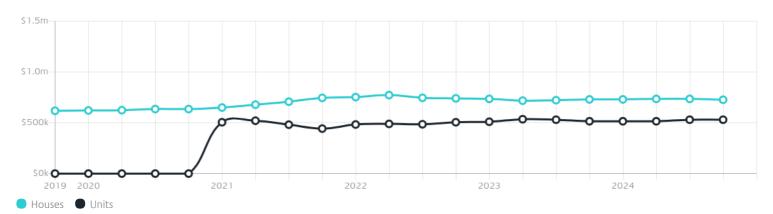

# **Property Prices**

| Median House Price |                        | Median Unit Price <sup>*</sup> |                        |
|--------------------|------------------------|--------------------------------|------------------------|
| Median             | Quarterly Price Change | Median                         | Quarterly Price Change |
| 727k               | -1.15% ↓               | \$530k                         | 0.00%                  |

### Quarterly Price Change<sup>\*</sup>