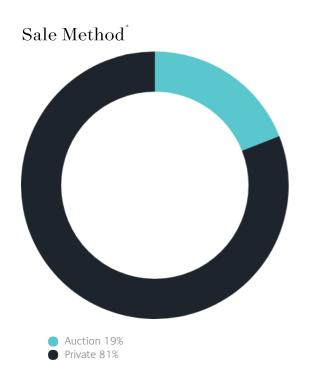

## Sales Snapshot

Auction Clearance Rate<sup>\*</sup> 81.82%

Median Days on Market<sup>^</sup> 58 days

 $Average \ Hold \ Period^*$ 

9.2 years

Insights

| Dwelling Type <sup>^</sup>          | Ownership<br>Owned Outright 40% Mortgaged 36% Rented 24% |
|-------------------------------------|----------------------------------------------------------|
| Population <sup>^</sup><br>18,479   | Median Asking Rent per week <sup>*</sup><br>\$490        |
| Median Age <sup>^</sup><br>41 years | Rental Yield $3.52\%$                                    |
|                                     | Median Household Size $$ $2.5~ m people$                 |