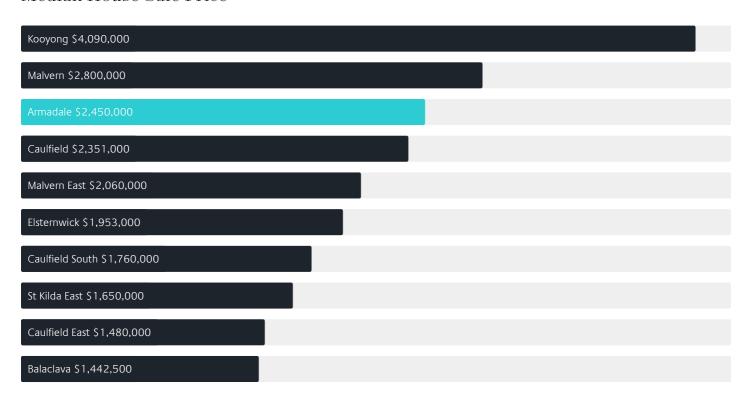

# Jellis Craig

# Suburb Report

Know your neighbourhood.



## Property Prices

Median House Price

Median Unit Price

Median

Quarterly Price Change

Median

Quarterly Price Change

\$2.45m

-1.36% \( \psi \)

\$693k

-8.88% \

## Quarterly Price Change





1

## Surrounding Suburbs

## Median House Sale Price



## Median Unit Sale Price

| Kooyong \$1,300,750         |
|-----------------------------|
| Caulfield South \$1,000,000 |
| Caulfield \$767,000         |
| Armadale \$692,500          |
| Elsternwick \$690,750       |
| Malvern \$679,250           |
| Malvern East \$619,000      |
| St Kilda East \$592,000     |
| Balaclava \$565,000         |
| Caulfield East \$525,000    |

## Sales Snapshot



Auction Clearance Rate

77.78%

Median Days on Market

27 days

Average Hold Period<sup>\*</sup>

6.5 years

## Insights

Dwelling Type



Population

9,368

Population Growth

3.47%

Median Age<sup>^</sup>

38 years

Ownership



Owned Outright 33% Mortgaged 26% Rented 42%

Median Asking Rent per week\*

\$900

Rental Yield\*

1.92%

Median Household Size

2 people

#### ARMADALE SUBURB REPORT