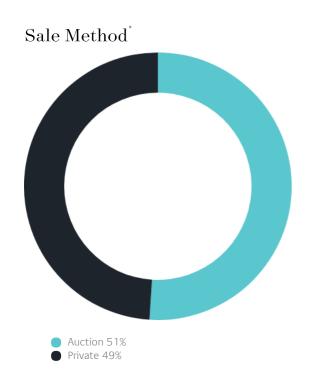

## Sales Snapshot

Auction Clearance Rate

77.78%

Median Days on Market

27 days

Average Hold Period<sup>\*</sup>

6.5 years