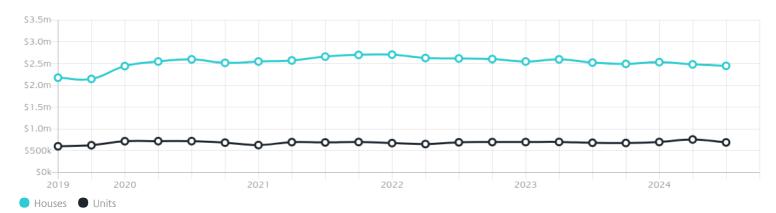

## Property Prices

Median House Price

Median Unit Price

Median

Quarterly Price Change

Median

Quarterly Price Change

\$2.45m

-1.36% \( \psi \)

\$693k

-8.88% \

## Quarterly Price Change

1