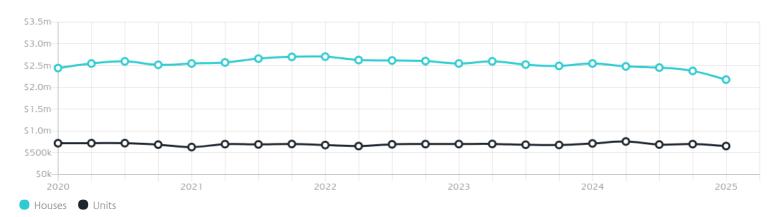

## Property Prices

Median House Price

Median Unit Price

Median

Quarterly Price Change

Median

Quarterly Price Change

\$2.18m

-8.40% \

\$655k

-6.42%**↓** 