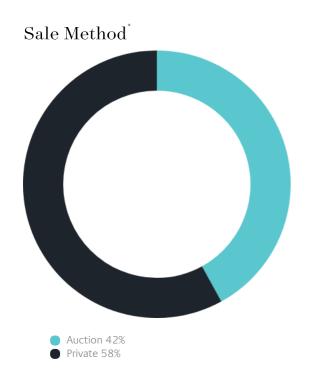

## Sales Snapshot

Auction Clearance Rate

79.49%

Median Days on Market

25 days

Average Hold Period\*

6.5 years