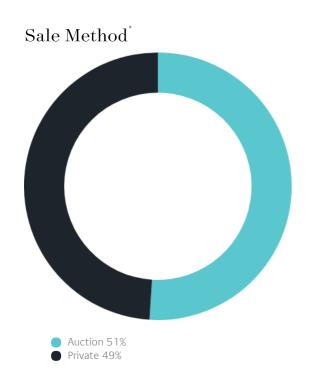

## Sales Snapshot

Auction Clearance Rate

72.22%

Median Days on Market

24 days

Average Hold Period\*

6.5 years