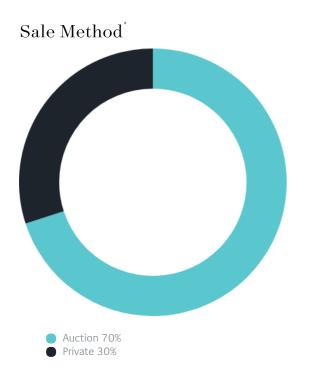

### Sales Snapshot

Auction Clearance Rate<sup>\*</sup> 83.87%

Median Days on Market  $^{^{\wedge}}$  26 days

Average Hold Period<sup>\*</sup> 7.4 years

Insights

| Dwelling Type <sup>^</sup><br>Houses 76% Units 24% | Ownership <sup>^</sup><br>Owned Outright 40% • Mortgaged 37% • Rented 23% |
|----------------------------------------------------|---------------------------------------------------------------------------|
| Population $$ 7,952                                | Median Asking Rent per week <sup>*</sup><br>\$820                         |
| Population Growth <sup>°</sup>                     | Rental Yield <sup>*</sup>                                                 |
| 2.59%                                              | 1.96%                                                                     |
| Median Age <sup>^</sup>                            | ${\bf Median\ Household\ Size}^{}$                                        |
| 41 years                                           | 2.8 people                                                                |