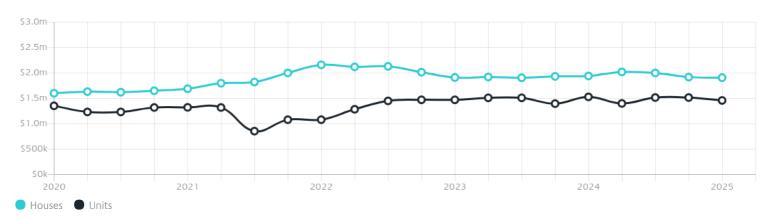

# Property Prices

| Median House Price |                        | Median Unit Price |                        |  |
|--------------------|------------------------|-------------------|------------------------|--|
| Median             | Quarterly Price Change | Median            | Quarterly Price Change |  |
| \$1.91m            | -0.60%↓                | \$1.46m           | -3.77%↓                |  |

#### Quarterly Price Change<sup>\*</sup>