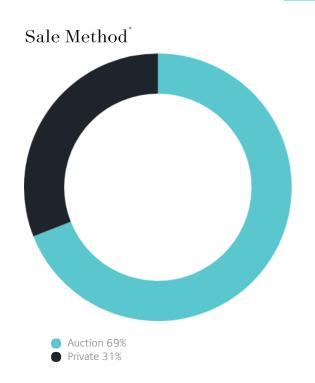

## Sales Snapshot

Auction Clearance Rate

100%

Median Days on Market

25 days

Average Hold Period\*

12.7 years