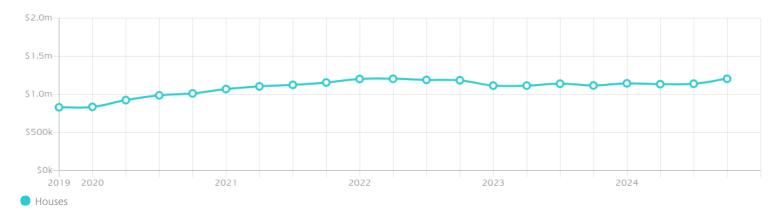

## Property Prices

#### Median House Price\*

Median

Quarterly Price Change

\$1.21m

5.70% **↑** 

#### Quarterly Price Change

1