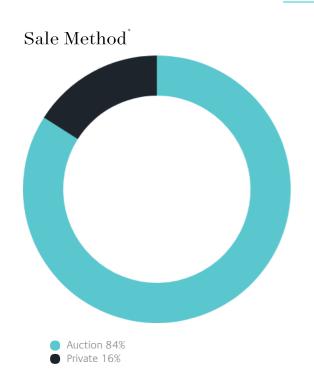

### Sales Snapshot

Auction Clearance Rate

90.48%

Median Days on Market

25 days

Average Hold Period\*

12.7 years