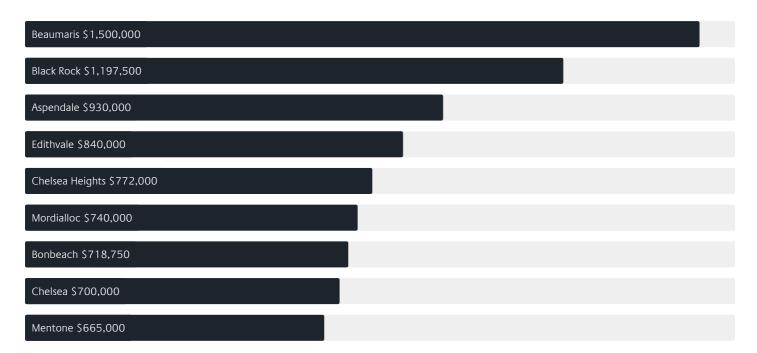

# Suburb INSIGHTS

3195 ASPENDALE GARDENS









Jellis Craig

### Property Prices

#### Median House Price

Median

Quarterly Price Change

\$1.14m 0.53% \( \tau \)

### Quarterly Price Change





1

### Surrounding Suburbs

#### Median House Sale Price



#### Median Unit Sale Price



### Sales Snapshot



Auction Clearance Rate

90.48%

Median Days on Market

25 days

Average Hold Period\*

12.7 years

### Insights



Population

6,427

Median Age<sup>^</sup>

43 years

Ownership



Owned Outright 43% Mortgaged 48% Rented 9%

Median Asking Rent per week\*

\$730

Rental Yield\*

3.34%

Median Household Size

2.9 people

### Sold Properties<sup>a</sup>

Discover a snapshot of the most recent results for this suburb, to view the full 12 months of sales history, please go to jelliscraig.com.au/suburbinsights

| Address    |                                       | Bedrooms | Туре  | Price       | Sold        |
|------------|---------------------------------------|----------|-------|-------------|-------------|
|            | 16 Atherton Cl<br>Aspendale Gardens   | 5