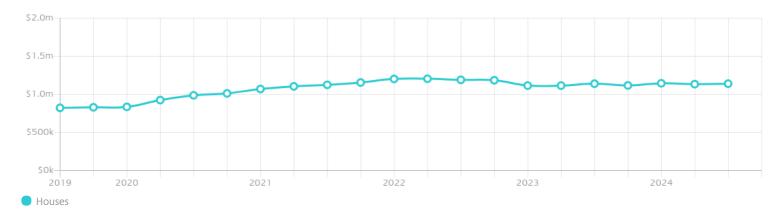

#### Median House Price

Median

Quarterly Price Change

\$1.14m 0.53% \( \tau \)