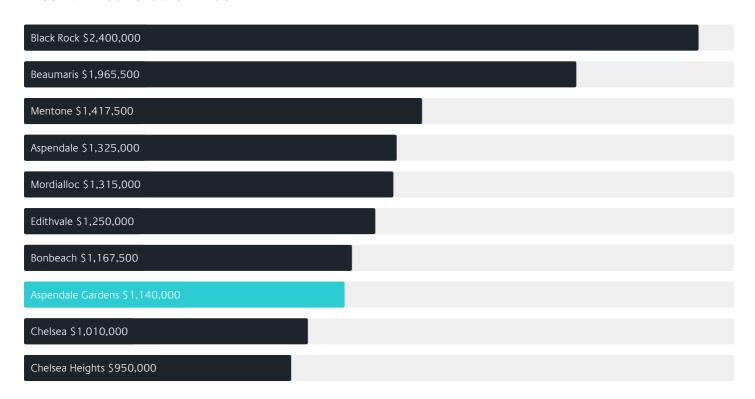

# Suburb INSIGHTS

3195 ASPENDALE GARDENS









Jellis Craig

### Property Prices

#### Median House Price

Median

Quarterly Price Change

\$1.14m 0.53% \( \tau \)

### Quarterly Price Change





1

### Surrounding Suburbs

#### Median House Sale Price



#### Median Unit Sale Price



### Sales Snapshot



Auction Clearance Rate

90.48%

Median Days on Market

25 days

Average Hold Period\*

12.7 years

### Insights



Population

6,427

Median Age<sup>^</sup>

43 years

Ownership



Owned Outright 43% Mortgaged 48% Rented 9%

Median Asking Rent per week\*

\$730

Rental Yield\*

3.34%

Median Household Size

2.9 people

### Sold Properties<sup>a</sup>

Discover a snapshot of the most recent results for this suburb, to view the full 12 months of sales history, please go to jelliscraig.com.au/suburbinsights

| Address    |                                       | Bedrooms | Туре  | Price       | Sold        |
|------------|---------------------------------------|----------|-------|-------------|-------------|
|            | 16 Atherton Cl<