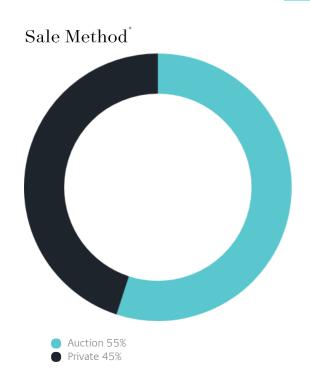

## Sales Snapshot

Auction Clearance Rate

100%

Median Days on Market

25 days

Average Hold Period\*

12.7 years