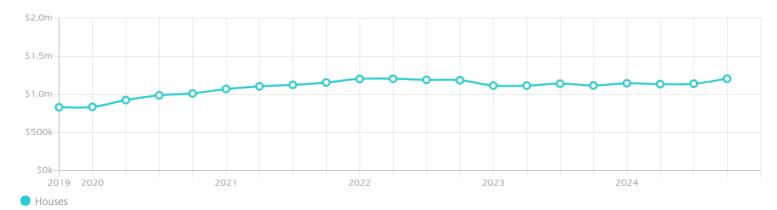

## Property Prices

#### Median House Price\*

Median

Quarterly Price Change

\$1.21m

5.70% **↑** 

#### Quarterly Price Change

1