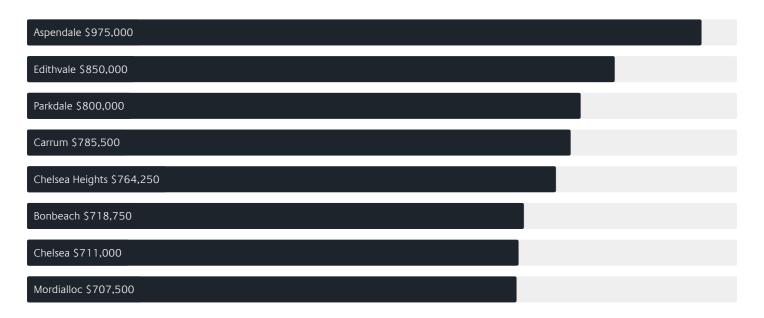

## Surrounding Suburbs

#### Median House Sale Price

| Parkdale \$1,507,500          |
|-------------------------------|
| Mordialloc \$1,380,000        |
| Aspendale \$1,290,750         |
| Edithvale \$1,243,000         |
| Aspendale Gardens \$1,205,000 |
| Chelsea \$1,178,000           |
| Carrum \$1,037,500            |
| Bonbeach \$998,500            |
| Chelsea Heights \$940,000     |