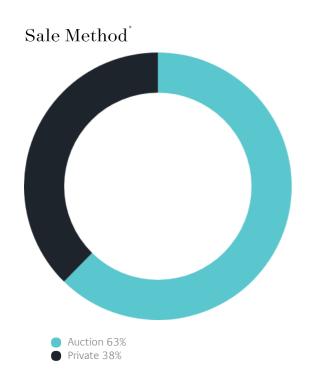

## Sales Snapshot

Auction Clearance Rate

100%

Median Days on Market

24 days

Average Hold Period\*

12.7 years