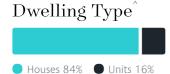

ASPENDALE GARDENS

# Suburb Report

Know your neighbourhood.



## Property Prices

#### Median House Price\*

Median

Quarterly Price Change

\$1.21m

5.70% **↑** 

#### Quarterly Price Change





1

## Surrounding Suburbs

#### Median House Sale Price

| Parkdale \$1,507,500          |
|-------------------------------|
| Mordialloc \$1,380,000        |
| Aspendale \$1,290,750         |
| Edithvale \$1,243,000         |
| Aspendale Gardens \$1,205,000 |
| Chelsea \$1,178,000           |
| Carrum \$1,037,500            |
| Bonbeach \$998,500            |
| Chelsea Heights \$940,000     |

#### Median Unit Sale Price



## Sales Snapshot



Auction Clearance Rate

100%

Median Days on Market

24 days

Average Hold Period\*

12.7 years

### Insights



Population

6,427

Median Age<sup>^</sup>

43 years

Ownership



Owned Outright 43% Mortgaged 48% Rented 9%

Median Asking Rent per week\*

\$700

Rental Yield\*

3.34%

Median Household Size

2.9 people

## Sold Properties<sup>a</sup>

Discover a snapshot of the most recent results for this suburb, to view the full 12 months of sales history, please go to jelliscraig.com.au/suburbinsights

| Address  |                                       | Bedrooms | Туре  | Price       | Sold        |
|----------|---------------------------------------|----------|-------|-------------|-------------|
|          | 7 Haynes Ct<br>Aspendale Gardens      | 3        | House | \$955,000   | 13 Jan 2025 |
|          | 12 Winners Ccl<br>Aspendale Gardens   | 3        | House | \$1,050,000 | 08 Jan 2025 |
|