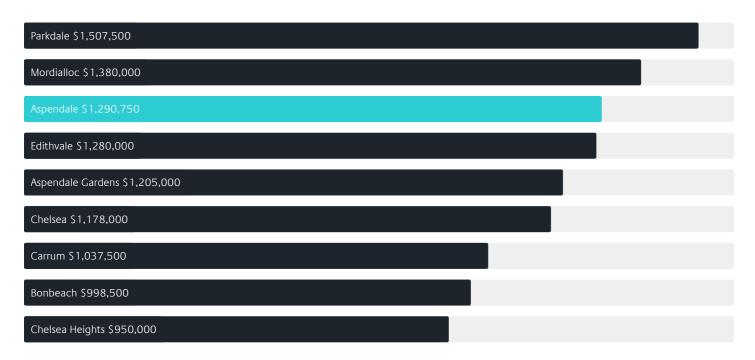

# Jellis Craig



# Suburb Report

Know your neighbourhood.



## Property Prices

Median House Price

Median Unit Price

Median

Quarterly Price Change

Median

Quarterly Price Change

\$1.29m

-2.58%<del>\</del>

\$1.01m

3.58% ↑

## Quarterly Price Change





## Surrounding Suburbs

## Median House Sale Price



## Median Unit Sale Price

| Aspendale \$975,000       |
|---------------------------|
| Edithvale \$850,000       |
| Parkdale \$800,000        |
| Carrum \$785,500          |
| Chelsea Heights \$764,250 |
| Bonbeach \$718,750        |
| Chelsea \$711,000         |
| Mordialloc \$707,500      |

## Sales Snapshot



Auction Clearance Rate

53.85%

Median Days on Market

36 days

Average Hold Period<sup>\*</sup>

6.8 years

## Insights

Dwelling Type

● Houses 69% ● Units 31%

Population <sup>^</sup>

7,285

Median Age<sup>^</sup>

40 years

Ownership



Owned Outright 40% Mortgaged 45% Rented 15%

Median Asking Rent per week\*

\$950

Rental Yield\*

3.63%

Median Household Size

2.7 people

#### ASPENDALE SUBURB REPORT

# Sold Properties

Discover a snapshot of the most recent results