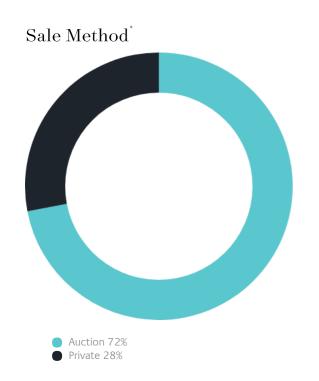

## Sales Snapshot

Auction Clearance Rate

53.85%

Median Days on Market

36 days

Average Hold Period<sup>\*</sup>

6.8 years