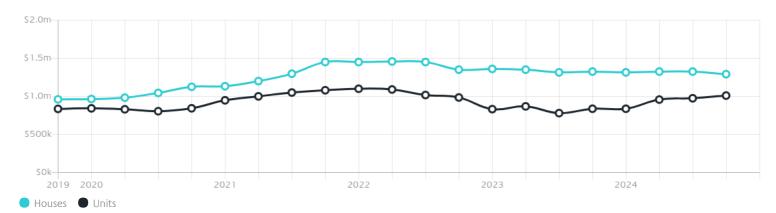

## Quarterly Price Change

## Property Prices

Median House Price

Median Unit Price

Median

Quarterly Price Change

Median

Quarterly Price Change

\$1.29m

-2.58%<del>\</del>

\$1.01m

3.58% ↑