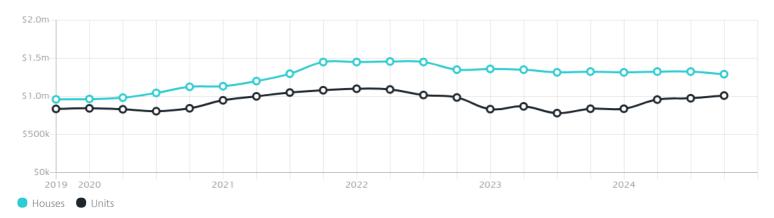

## **Property Prices**

| Median House Price |                        | ${\rm Median}\ {\rm Unit}\ {\rm Price}^{^*}$ | Median Unit Price      |  |  |  |
|--------------------|------------------------|----------------------------------------------|------------------------|--|--|--|
| Median             | Quarterly Price Change | Median                                       | Quarterly Price Change |  |  |  |
| \$1.29m            | -2 <b>.</b> 58%↓       | \$1.01m                                      | 3.58%↑                 |  |  |  |

#### Quarterly Price Change<sup>\*</sup>