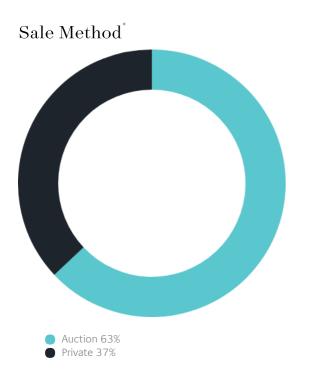

### Sales Snapshot

Auction Clearance Rate  $^{\circ}$  66.67%

Median Days on Market

 $25 \mathrm{~days}$ 

Average Hold Period<sup>\*</sup> 6.8 years

Insights

| Dwelling Type <sup>^</sup> | Ownership <sup>^</sup>                          |
|----------------------------|-------------------------------------------------|
| Houses 69% Units 31%       | Owned Outright 40% • Mortgaged 45% • Rented 15% |
| Population <sup>^</sup>    | Median Asking Rent per week <sup>*</sup>        |
| 7,285                      | \$950                                           |
| Median Age <sup>^</sup>    | Rental Yield <sup>*</sup>                       |
| 40 years                   | 3.63%                                           |
|                            | Median Household Size $$ 2.7 people             |