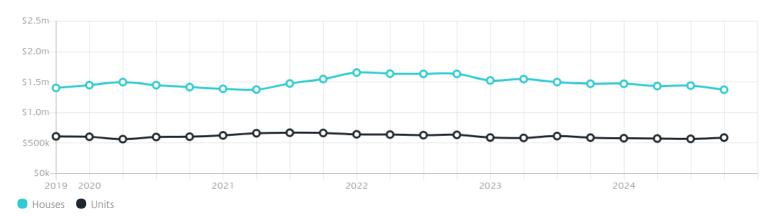

# Property Prices

Median House Price

Median Unit Price

Median

Quarterly Price Change

Median

Quarterly Price Change

\$1.38m

**-4.67% ↓** 

\$590k

3.50% ↑