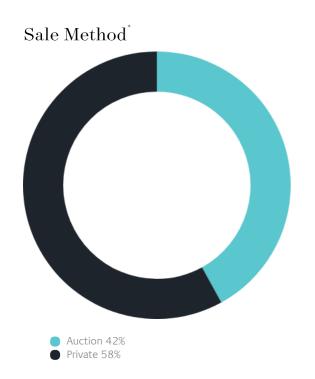

## Sales Snapshot

Auction Clearance Rate

69.23%

Median Days on Market

26 days

Average Hold Period<sup>\*</sup>

6.6 years

Ownership