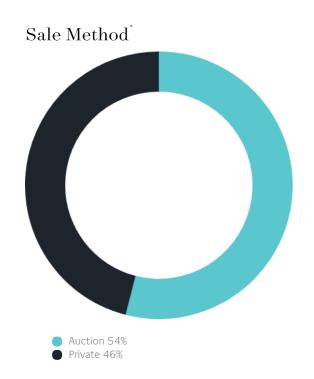

## Sales Snapshot

Auction Clearance Rate

50%

Median Days on Market

34 days

Average Hold Period<sup>\*</sup>

6.6 years

Ownership