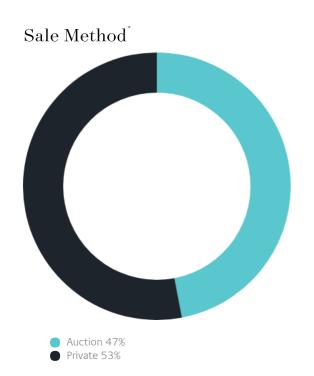

## Sales Snapshot

Auction Clearance Rate

62.5%

Median Days on Market

34 days

Average Hold Period\*

6.6 years