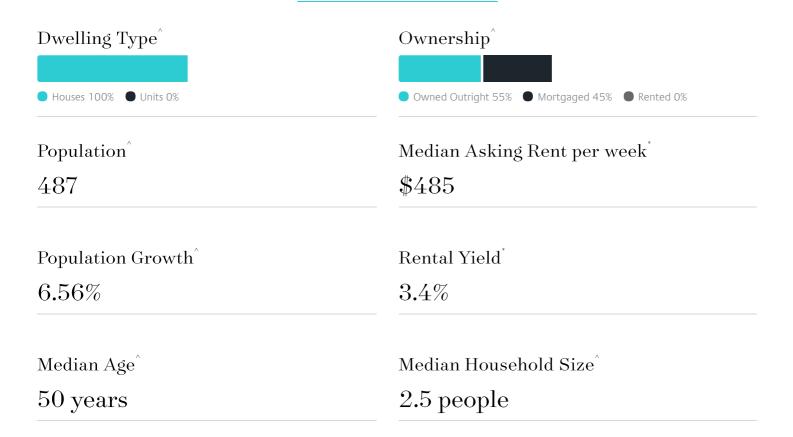

BARKERS CREEK

# Suburb Report

Know your neighbourhood.



## Surrounding Suburbs

#### Median House Sale Price\*



#### Sales Snapshot

Average Hold Period\*

#### 2.2 years

### Insights



## Sold Properties

Discover a snapshot of the most recent results for this suburb, to view the full 12 months of sales history, please go to jelliscraig.com.au/suburbinsights

| Address |                                      | Bedrooms | Туре  | Price       | Sold        |
|---------|--------------------------------------|----------|-------|-------------|-------------|
|         | 423 White Gum Rd<br>Barkers Creek    | 2        | House | \$640,000   | 18 Oct 2024 |
|         | 56 Karingal Park Dr<br>Barkers Creek | 4        | House | \$1,100,000 | 10 Oct 2024 |
|         | 8755 Midland Hwy<br>Barkers Creek    | 3        | House | \$280,000   | 01 Oct 2024 |
|         | 8645 Midland Hwy<br>Barkers Creek    | 3        | House | \$615,000   | 16 Sep 2024 |
|         | 40 Mcmanus Rd<br>Bark