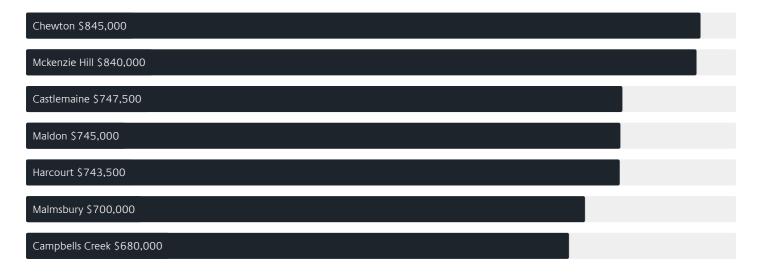

BARKERS CREEK

# Suburb Report

Know your neighbourhood.



## Surrounding Suburbs

#### Median House Sale Price\*



#### Sales Snapshot

Average Hold Period\*

#### 2.2 years

### Insights



## Sold Properties

Discover a snapshot of the most recent results for this suburb, to view the full 12 months of sales history, please go to jelliscraig.com.au/suburbinsights

| Address |                                      | Bedrooms | Туре  | Price       | Sold        |
|---------|--------------------------------------|----------|-------|-------------|-------------|
|         | 423 White Gum Rd<br>Barkers Creek    | 2        | House | \$640,000   | 18 Oct 2024 |
|         | 56 Karingal Park Dr<br>Barkers Creek | 4        | House | \$1,100,000 | 10 Oct 2024 |
|         | 8755 Midland Hwy<br>Barkers Creek    | 3        | House | \$280,000   | 01 Oct 2024 |
|         | 8645 Midland Hwy<br>Barkers Creek    | 3