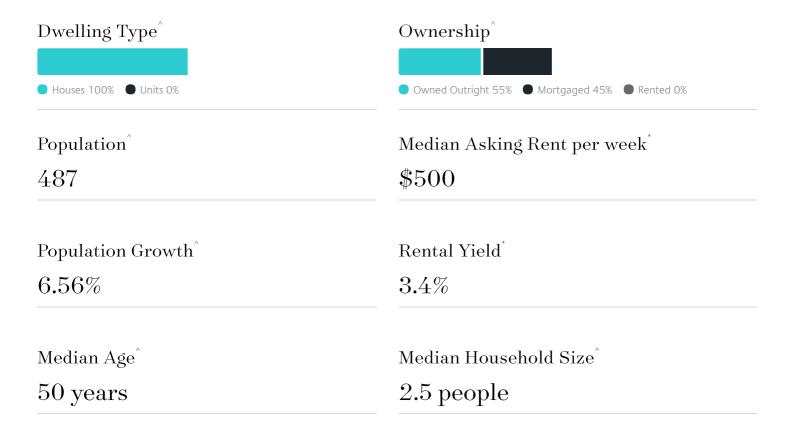

BARKERS CREEK

# Suburb Report

Know your neighbourhood.



## Surrounding Suburbs

#### Median House Sale Price\*



### Sales Snapshot

Average Hold Period\*

#### 2.2 years

### Insights



## Sold Properties

Discover a snapshot of the most recent results for this suburb, to view the full 12 months of sales history, please go to jelliscraig.com.au/suburbinsights

| Address |                                      | Bedrooms | Туре  | Price       | Sold        |
|---------|--------------------------------------|----------|-------|-------------|-------------|
|         | 423 White Gum Rd<br>Barkers Creek    | 2        | House | \$640,000   | 18 Oct 2024 |
| FRANK N | 56 Karingal Park Dr<br>Barkers Creek | 4        | House | \$1,100,000 | 10 Oct 2024 |
|         | 8755 Midland Hwy<br>Barkers Creek    | 3        | House | \$280,000   | 01 Oct 2024 |
|         | 8645 Midland Hwy<br>Barkers Creek    | 3        | House | \$615,000   | 16 Sep 2024 |
|         | 40 Mcmanus Rd<br>Bark