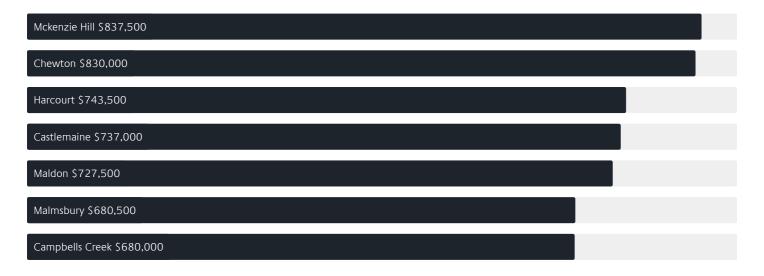

BARKERS CREEK

# Suburb Report

Know your neighbourhood.



## Surrounding Suburbs

#### Median House Sale Price\*



### Sales Snapshot

Average Hold Period\*

#### 2.2 years

### Insights



## Sold Properties

Discover a snapshot of the most recent results for this suburb, to view the full 12 months of sales history, please go to jelliscraig.com.au/suburbinsights

| Address |                                      | Bedrooms | Туре  | Price       | Sold        |
|---------|--------------------------------------|----------|-------|-------------|-------------|
|         | 423 White Gum Rd<br>Barkers Creek    | 2        | House | \$640,000   | 18 Oct 2024 |
| FRANK N | 56 Karingal Park Dr<br>Barkers Creek | 4        | House | \$1,100,000 | 10 Oct 2024 |
|         | 8755 Midland Hwy<br>Barkers Creek    | 3        | House | \$280,000   | 01 Oct 2024 |
|         | 8645 Midland Hwy<br>Barkers Creek    | 3