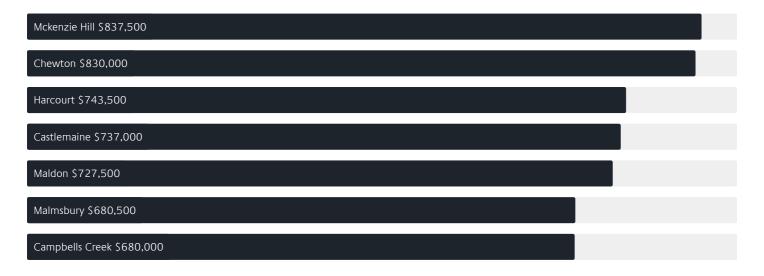

BARKERS CREEK

# Suburb Report

Know your neighbourhood.



## Surrounding Suburbs

#### Median House Sale Price\*



### Sales Snapshot

Average Hold Period\*

#### 2.2 years

### Insights



## Sold Properties

Discover a snapshot of the most recent results for this suburb, to view the full 12 months of sales history, please go to jelliscraig.com.au/suburbinsights

| Address   |                                      | Bedrooms | Туре  | Price       | Sold        |
|-----------|--------------------------------------|----------|-------|-------------|-------------|
|           | 423 White Gum Rd<br>Barkers Creek    | 2        | House | \$640,000   | 18 Oct 2024 |
| FEMALE IN | 56 Karingal Park Dr<br>Barkers Creek | 4        | House | \$1,100,000 | 10 Oct 2024 |
|           | 8755 Midland Hwy<br>Barkers Creek    | 3        | House | \$280,000   | 01 Oct 2024 |
|           | 8645 Midland Hwy<br>Barkers Cree