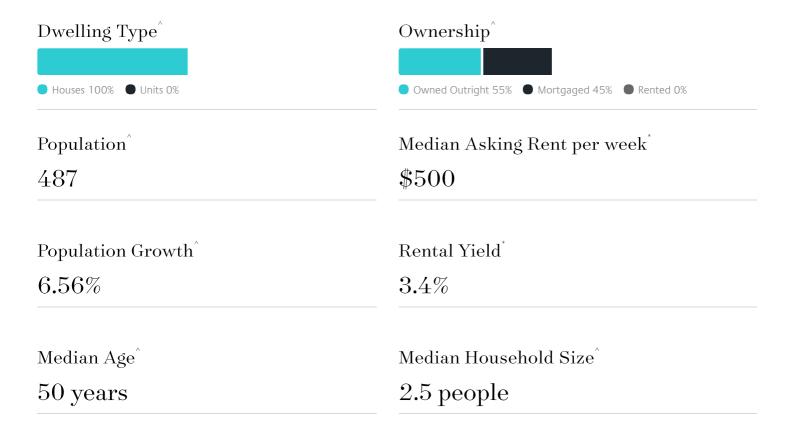

BARKERS CREEK

# Suburb Report

Know your neighbourhood.



## Surrounding Suburbs

#### Median House Sale Price\*



### Sales Snapshot

Average Hold Period\*

#### 2.2 years

### Insights



## Sold Properties

Discover a snapshot of the most recent results for this suburb, to view the full 12 months of sales history, please go to jelliscraig.com.au/suburbinsights

| Address   |                                      | Bedrooms | Туре  | Price       | Sold        |
|-----------|--------------------------------------|----------|-------|-------------|-------------|
|           | 423 White Gum Rd<br>Barkers Creek    | 2        | House | \$640,000   | 18 Oct 2024 |
| FEMALE IN | 56 Karingal Park Dr<br>Barkers Creek | 4        | House | \$1,100,000 | 10 Oct 2024 |
|           | 8755 Midland Hwy<br>Barkers Creek    | 3        | House | \$280,000   | 01 Oct 2024 |
|           | 8645 Midland Hwy<br>Barkers Creek    | 3        | House | \$615,000   | 16 Sep 2024 |
|           | 40 Mcma