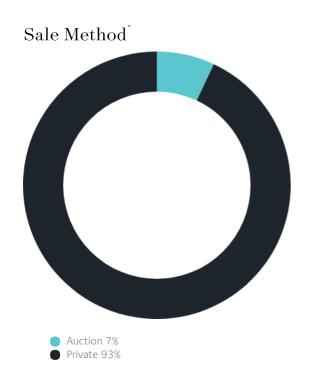

### Sales Snapshot

Auction Clearance Rate

100%

Median Days on Market

30 days

Average Hold Period<sup>\*</sup>

6.8 years