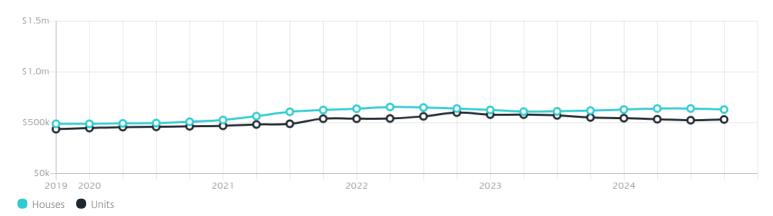

### Property Prices

Median House Price

Median Unit Price

Median

Quarterly Price Change

Median

Quarterly Price Change

\$630k

-1.56% \( \psi \)

\$533k

1.42%

#### Quarterly Price Change

1