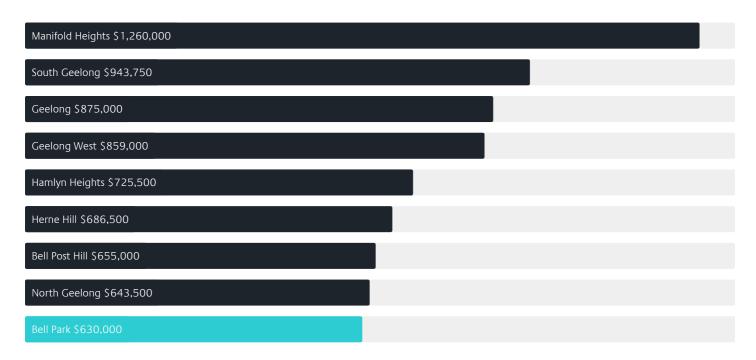

# Jellis Craig

BELL PARK

# Suburb Report

Know your neighbourhood.



### Property Prices

Median House Price

Median Unit Price

Median

Quarterly Price Change

Median

Quarterly Price Change

\$630k

-1.56% \( \psi \)

\$533k

1.42%

#### Quarterly Price Change





1

### Surrounding Suburbs

#### Median House Sale Price



#### Median Unit Sale Price



### Sales Snapshot



Auction Clearance Rate

100%

Median Days on Market

30 days

Average Hold Period<sup>\*</sup>

6.8 years

### Insights

Dwelling Type

Houses 81%
Units 19%

Population <sup>^</sup>

5,602

Median Age<sup>^</sup>

41 years

Ownership



Owned Outright 46% Mortgaged 28% Rented 26%

Median Asking Rent per week\*

\$470

Rental Yield\*

3.81%

Median Household Size

2.2 people

## Sold Properties

Discover a snapshot of the most recent results for this suburb, to view the full 12 months of sales history, please go to jelliscraig.com.au/suburbinsights

| Address