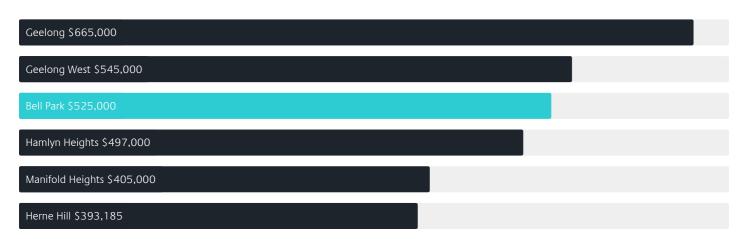

# Jellis Craig

BELL PARK

# Suburb Report

Know your neighbourhood.



### Property Prices

Median House Price

Median Unit Price

Median

Quarterly Price Change

Median

Quarterly Price Change

\$630k

-1.56% \( \psi \)

\$533k

1.42%

#### Quarterly Price Change





1

### Surrounding Suburbs

#### Median House Sale Price



#### Median Unit Sale Price



### Sales Snapshot



Auction Clearance Rate

100%

Median Days on Market

30 days

Average Hold Period<sup>\*</sup>

6.8 years

### Insights

Dwelling Type

Houses 81%
Units 19%

Population <sup>^</sup>

5,602

Median Age<sup>^</sup>

41 years

Ownership



Owned Outright 46% Mortgaged 28% Rented 26%

Median Asking Rent per week\*

\$470

Rental Yield\*

3.81%

Median Household Size

2.2 people

## Sold Properties

Discover a snapshot of the most recent results for this suburb, to view the full 12 months of sales history, please go to jelliscraig.com.au/suburbinsights

| Address