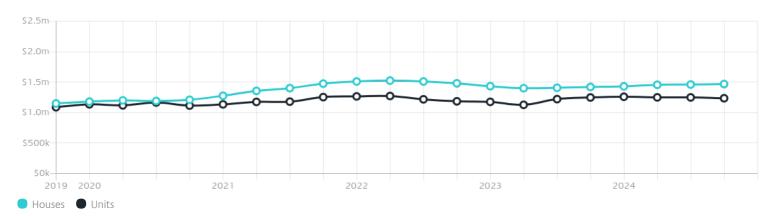

## Property Prices

Median House Price\*

Median Unit Price

Median

Quarterly Price Change

Median

Quarterly Price Change

\$1.47m

0.51% ↑

\$1.24m

-1.12%

### Quarterly Price Change

1