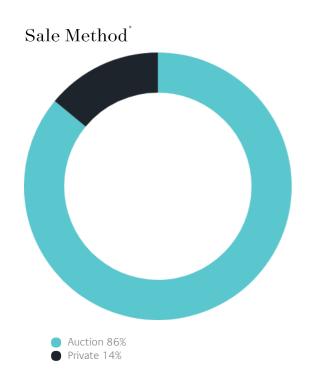

## Sales Snapshot

Auction Clearance Rate

77.23%

Median Days on Market

25 days

Average Hold Period<sup>\*</sup>

7.0 years