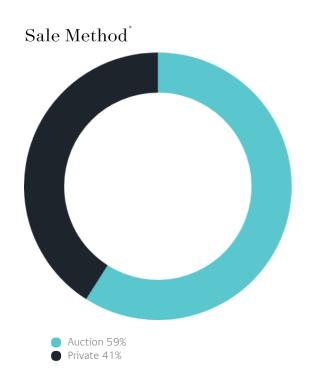

## Sales Snapshot

Auction Clearance Rate

91.67%

Median Days on Market

25 days

Average Hold Period<sup>\*</sup>

6.1 years