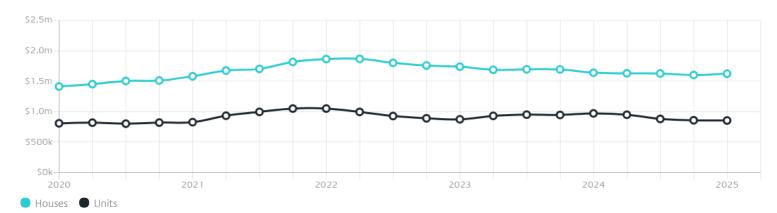

# Property Prices

Median House Price

Median Unit Price

Median

Quarterly Price Change

Median

Quarterly Price Change

\$1.62m

1.31% ↑

\$854k

-0.46%<del>\</del>

## Quarterly Price Change