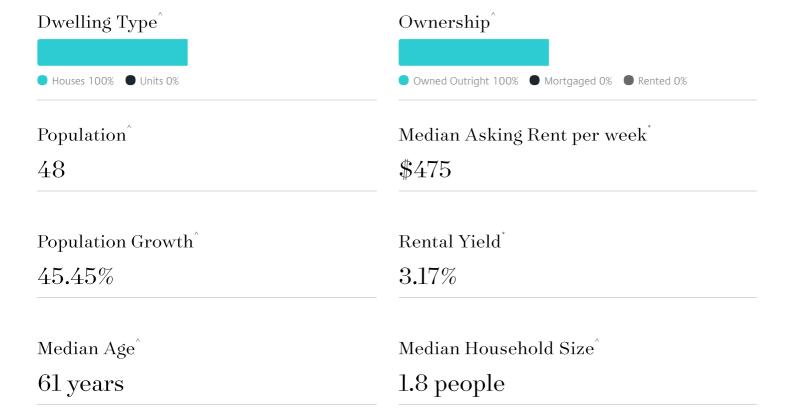

BULLARTO SOUTH

# Suburb Report

Know your neighbourhood.



# Surrounding Suburbs

#### Median House Sale Price\*

| Hepburn Springs \$1,040,000 |
|-----------------------------|
| Trentham \$1,020,000        |
| Daylesford \$870,000        |
| Hepburn \$705,000           |

### Sales Snapshot



Average Hold Period\*
5.1 years

## Insights



#### BULLARTO SOUTH SUBURB REPORT

## Sold Properties

Discover a snapshot of the most recent results for this suburb, to view the full 12 months of sales history, please go to jelliscraig.com.au/suburbinsights

Address Bedrooms Type Price Sold



Daylesford Office 5 Howe Street, Daylesford 03 9989 2525

jelliscraig.com.au

Data is current as of PDF generation date 01/07/2025

- \* Updated Quarterly for the past 12 months
- ^ Updated daily for the past quarter
- ~ Updated daily: 33 recent results.

This publication contains data, analytics, statistics and other information supplied by PROPERTYDATAONLINE PTY LTD (PropertyData). The data provided in this publication is of a general nature and should not be construed as specific advice or relied upon in lieu of appropriate professional advi