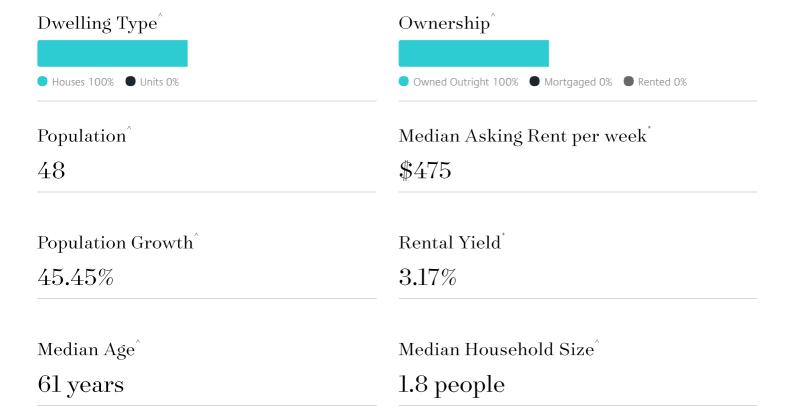

BULLARTO SOUTH

# Suburb Report

Know your neighbourhood.



# Surrounding Suburbs

#### Median House Sale Price\*

| Hepburn Springs \$1,040,000 |
|-----------------------------|
| Trentham \$1,020,000        |
| Daylesford \$870,000        |
| Hepburn \$705,000           |

### Sales Snapshot



Average Hold Period\*
5.1 years

## Insights



#### BULLARTO SOUTH SUBURB REPORT

## Sold Properties

Discover a snapshot of the most recent results for this suburb, to view the full 12 months of sales history, please go to jelliscraig.com.au/suburbinsights

Address Bedrooms Type Price Sold



Daylesford Office 5 Howe Street, Daylesford 03 9989 2525

jelliscraig.com.au

Data is current as of PDF generation date 01/05/2025

- \* Updated Quarterly for the past 12 months
- ^ Updated daily for the past quarter
- ~ Updated daily: 33 recent results.

This publication contains data, analytics, statistics and other information supplied by PROPERTYDATAONLINE PTY LTD (PropertyData). The data provided in this publication is of a general nature and should not be construed as specific advice or relied upon in lieu of appropriate professional advi