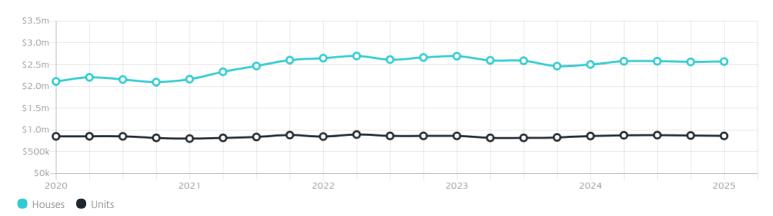

### Property Prices

Median House Price

Median Unit Price

Median

Quarterly Price Change

Median

Quarterly Price Change

\$2.57m

0.35% ↑

\$865k

-1.14% 🗸

#### Quarterly Price Change

1