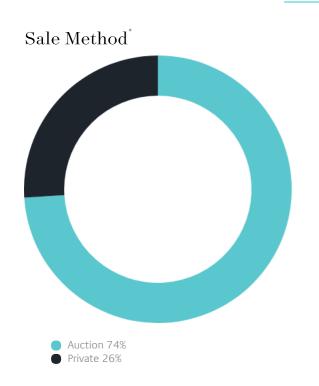

### Sales Snapshot

Auction Clearance Rate

71.58%

Median Days on Market

26 days

Average Hold Period\*

6.5 years