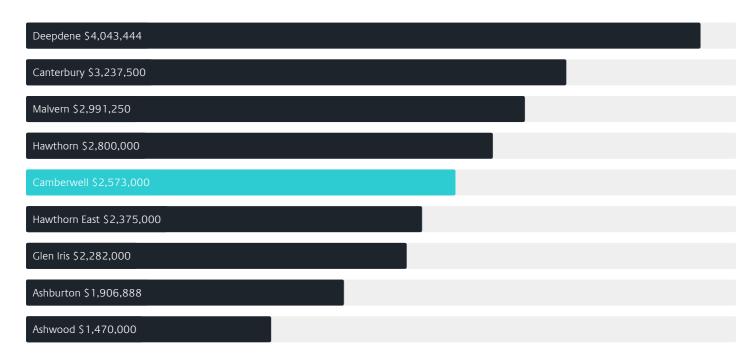

# Jellis Craig



# Suburb Report

Know your neighbourhood.



### Property Prices

Median House Price

Median Unit Price

Median

Quarterly Price Change

Median

Quarterly Price Change

\$2.57m

0.35% ↑

\$865k

-1.14% 🗸

#### Quarterly Price Change





1

### Surrounding Suburbs

#### Median House Sale Price



#### Median Unit Sale Price



### Sales Snapshot



Auction Clearance Rate

71.58%

Median Days on Market

26 days

Average Hold Period\*

6.5 years

### Insights

Dwelling Type

Houses 60%
Units 40%

Ownership

Owned Outright 46% Mortgaged 32% Rented 23%

Population <sup>^</sup>

21,965

Median Asking Rent per week\*

\$963

Population Growth

-0.53%

Rental Yield\*

1.92%

Median Age<sup>^</sup>

43 years

Median Household Size

2.6 people

## Sold Properties

Discover a snapshot of the most recent results for this suburb, to view the full 12 months of sales history, please go to jelliscraig.com.au/suburbinsights

| Address