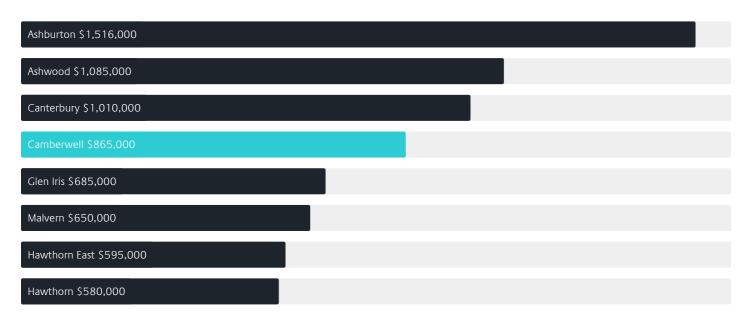

# Jellis Craig



# Suburb Report

Know your neighbourhood.



### Property Prices

Median House Price

Median Unit Price

Median

Quarterly Price Change

Median

Quarterly Price Change

\$2.57m

0.35% ↑

\$865k

-1.14% 🗸

#### Quarterly Price Change





1

### Surrounding Suburbs

#### Median House Sale Price



#### Median Unit Sale Price



### Sales Snapshot



Auction Clearance Rate

71.58%

Median Days on Market

26 days

Average Hold Period\*

6.5 years

### Insights

Dwelling Type

Houses 60%
Units 40%

Ownership

Owned Outright 46% Mortgaged 32% Rented 23%

Population <sup>^</sup>

21,965

Median Asking Rent per week\*

\$963

Population Growth

-0.53%

Rental Yield\*

1.92%

Median Age<sup>^</sup>

43 years

Median Household Size

2.6 people

## Sold Properties

Discover a snapshot of the most recent results for this suburb, to view the full 12 months of sales history, please go to jelliscraig.com.au/suburbinsights

| Address