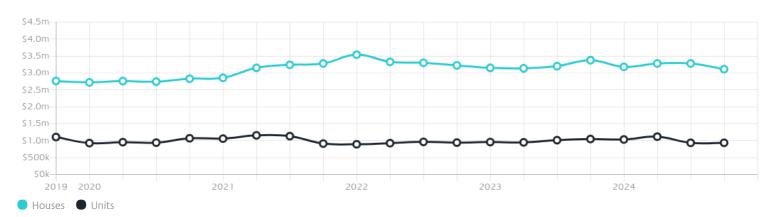

### Property Prices

Median House Price

Median Unit Price

Median

Quarterly Price Change

Median

Quarterly Price Change

\$3.11m

**-5.13**%↓

\$938k

0.00%

#### Quarterly Price Change

1