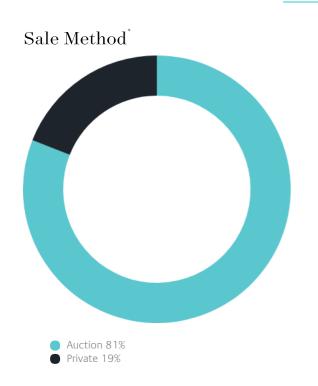

### Sales Snapshot

Auction Clearance Rate

73.08%

Median Days on Market

32 days

Average Hold Period\*

8.7 years