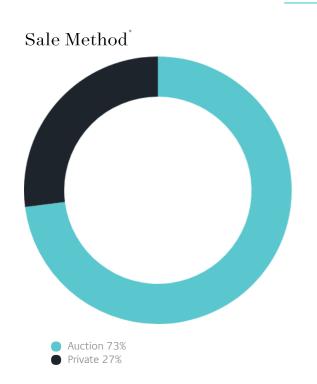

### Sales Snapshot

Auction Clearance Rate

72.73%

Median Days on Market

25 days

Average Hold Period\*

8.7 years