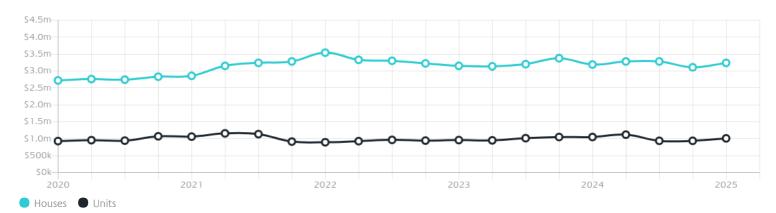

## Property Prices

Median House Price

Median Unit Price

Median

Quarterly Price Change

Median

Quarterly Price Change

\$3.24m

4.16% ↑

\$1.01m

7.67% ↑

#### Quarterly Price Change