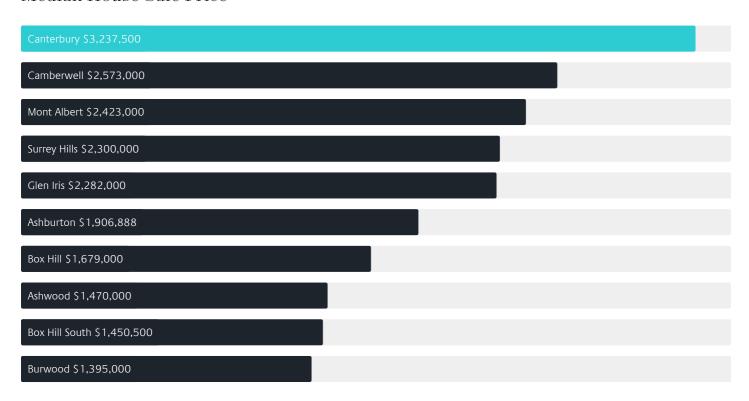

# Jellis Craig



# Suburb Report

Know your neighbourhood.



## Property Prices

Median House Price

Median Unit Price

Median

Quarterly Price Change

Median

Quarterly Price Change

\$3.24m

4.16% ↑

\$1.01m

7.67% ↑

#### Quarterly Price Change





### Surrounding Suburbs

#### Median House Sale Price



#### Median Unit Sale Price

| Ashburton \$1,458,800    |
|--------------------------|
| Ashwood \$1,085,000      |
| Canterbury \$1,010,000   |
| Box Hill South \$900,444 |
| Camberwell \$865,000     |
| Surrey Hills \$855,000   |
| Burwood \$843,500        |
| Mont Albert \$800,000    |
| Glen Iris \$685,000      |
| Box Hill \$560,000       |

### Sales Snapshot



Auction Clearance Rate

72.73%

Median Days on Market

25 days

Average Hold Period\*

8.7 years

### Insights

Dwelling Type

Houses 65%
Units 35%

Ownership

Owned Outright 52% Mortgaged 33% Rented 16%

Population

7,800

Median Asking Rent per week\*

\$1,190

Population Growth

-3.18%

Rental Yield\*

1.6%

Median Age<sup>^</sup>

46 years

Median Household Size

2.7 people

# Sold Properties

Discover a snapshot of the