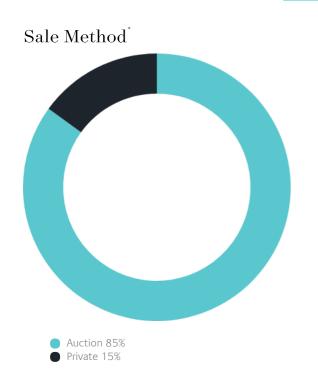

### Sales Snapshot

Auction Clearance Rate

71.43%

Median Days on Market

27 days

Average Hold Period\*

8.7 years