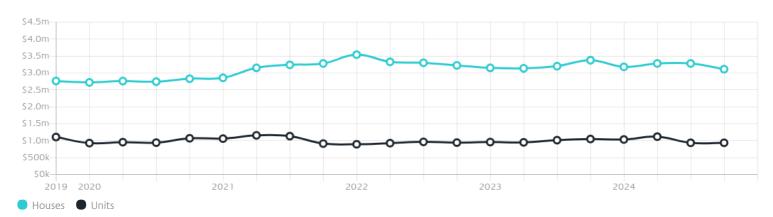

# Jellis Craig



# Suburb Report

Know your neighbourhood.



### Property Prices

Median House Price

Median Unit Price

Median

Quarterly Price Change

Median

Quarterly Price Change

\$3.11m

**-5.13**%↓

\$938k

0.00%

#### Quarterly Price Change





1

### Surrounding Suburbs

#### Median House Sale Price

| Canterbury \$3,111,500     |
|----------------------------|
| Camberwell \$2,548,000     |
| Glen Iris \$2,335,000      |
| Mont Albert \$2,332,000    |
| Surrey Hills \$2,281,500   |
| Ashburton \$1,918,444      |
| Box Hill \$1,660,000       |
| Ashwood \$1,445,000        |
| Box Hill South \$1,441,500 |
| Burwood \$1,390,000        |

#### Median Unit Sale Price

| Ashburton \$1,516,000    |  |
|--------------------------|--|
| Ashwood \$1,177,500      |  |
| Canterbury \$938,000     |  |
| Box Hill South \$895,000 |  |
| Camberwell \$875,000     |  |
| Surrey Hills \$874,000   |  |
| Burwood \$830,000        |  |
| Mont Albert \$750,000    |  |
| Glen Iris \$700,000      |  |
| Box Hill \$557,900       |  |

### Sales Snap