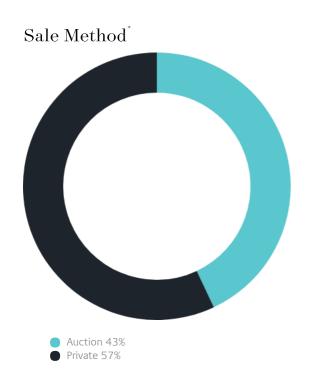

### Sales Snapshot

Auction Clearance Rate

66.67%

Median Days on Market

22 days

Average Hold Period<sup>\*</sup>

8.8 years