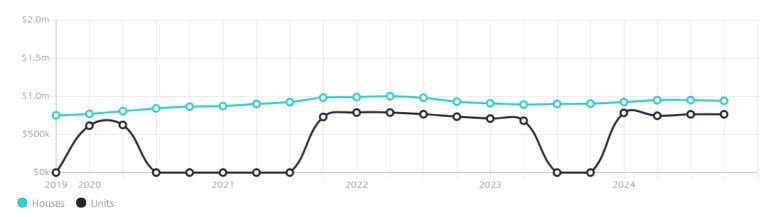

### Property Prices

Median House Price

Median Unit Price

Median

Quarterly Price Change

Median

Quarterly Price Change

\$940k

-1.05%  $\downarrow$ 

\$764k

0.00%

#### Quarterly Price Change