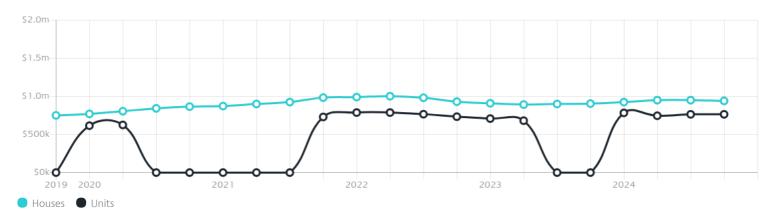

# Jellis Craig

CHELSEA HEIGHTS

# Suburb Report

Know your neighbourhood.



### Property Prices

Median House Price

Median Unit Price

Median

Quarterly Price Change

Median

Quarterly Price Change

\$940k

-1.05%  $\downarrow$ 

\$764k

0.00%

#### Quarterly Price Change





### Surrounding Suburbs

#### Median House Sale Price

| Parkdale \$1,507,500          |
|-------------------------------|
| Mordialloc \$1,380,000        |
| Patterson Lakes \$1,300,000   |
| Aspendale \$1,290,750         |
| Edithvale \$1,280,000         |
| Aspendale Gardens \$1,205,000 |
| Chelsea \$1,178,000           |
| Carrum \$1,037,500            |
| Bonbeach \$998,500            |
| Chelsea Heights \$940,000     |

#### Median Unit Sale Price

| Aspendale \$975,000       |
|---------------------------|
| Edithvale \$850,000       |
| Parkdale \$800,000        |
| Carrum \$785,500          |
| Chelsea Heights \$764,250 |
| Bonbeach \$715,000        |
| Chelsea \$711,000         |
| Mordialloc \$707,500      |
| Patterson Lakes \$685,000 |

### Sales Snapshot



Auction Cleara