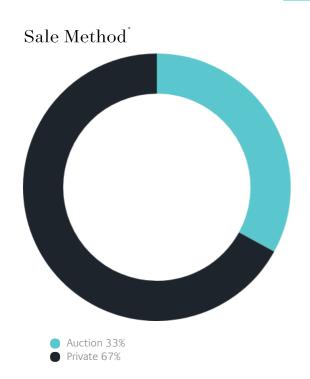

### Sales Snapshot

Auction Clearance Rate

66.67%

Median Days on Market

24 days

Average Hold Period<sup>\*</sup>

8.8 years