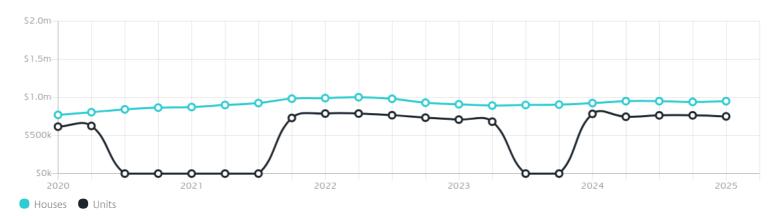

#### Quarterly Price Change

#### Property Prices

Median House Price

Median Unit Price

Median

Quarterly Price Change

Median

Quarterly Price Change

\$950k

1.06% ↑

\$750k

-1.86% \( \psi \)