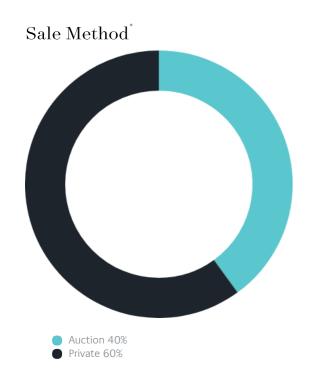

#### Sales Snapshot

Auction Clearance Rate

87.5%

Median Days on Market

21 days

Average Hold Period<sup>\*</sup>

8.8 years