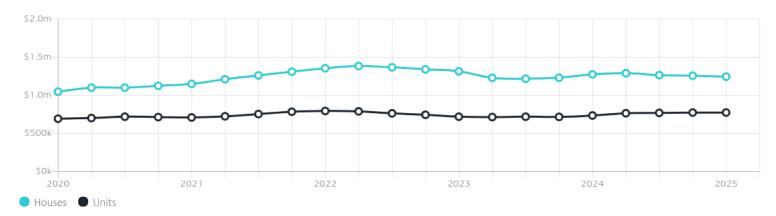

### Property Prices

Median House Price

Median Unit Price

Median

Quarterly Price Change

Median

Quarterly Price Change

\$1.25m

-1.03% 🗸

\$775k

0.06% ↑

#### Quarterly Price Change