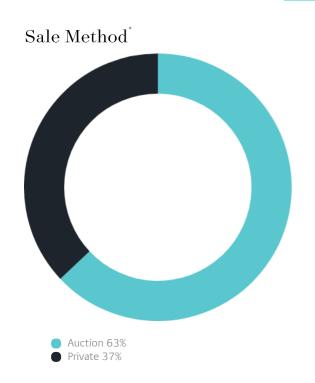

### Sales Snapshot

Auction Clearance Rate

84.54%

Median Days on Market

25 days

Average Hold Period\*

6.7 years