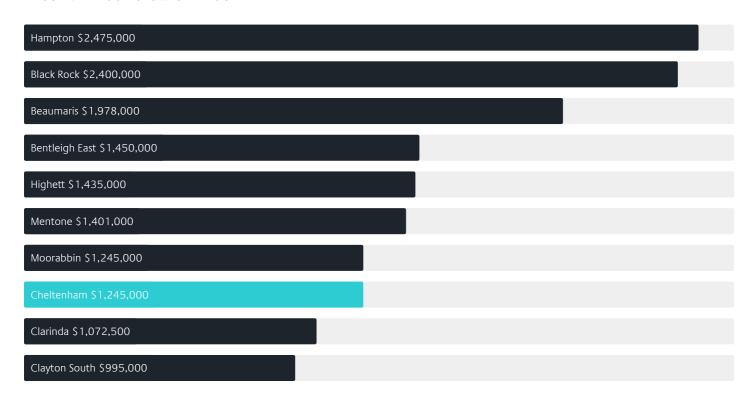

# Jellis Craig



# Suburb Report

Know your neighbourhood.



### Property Prices

Median House Price

Median Unit Price

Median

Quarterly Price Change

Median

Quarterly Price Change

\$1.25m

-1.03% 🗸

\$775k

0.06% ↑

#### Quarterly Price Change





### Surrounding Suburbs

#### Median House Sale Price



#### Median Unit Sale Price

| Beaumaris \$1,350,000      |
|----------------------------|
| Bentleigh East \$1,215,000 |
| Black Rock \$1,170,000     |
| Hampton \$950,000          |
| Moorabbin \$819,250        |
| Cheltenham \$774,500       |
| Clarinda \$740,000         |
| Clayton South \$712,500    |
| Highett \$702,500          |
| Mentone \$700,000          |

### Sales Snapshot



Auction Clearance Rate

84.54%

Median Days on Market

25 days

Average Hold Period\*

6.7 years

### Insights

Dwelling Type

Houses 58%
Units 42%

Ownership

Owned Outright 36% Mortgaged 40% Rented 24%

Population <sup>^</sup>

23,992

Median Asking Rent per week\*

\$720

Population Growth

7.63%

Rental Yield\*

2.88%

Median Age<sup>^</sup>

40 years

Median Household Size

2.4 people

## Sold Pro