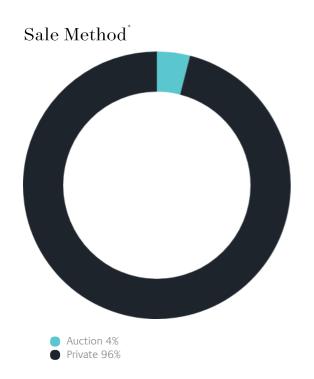

### Sales Snapshot

Auction Clearance Rate

100%

Median Days on Market

26 days

Average Hold Period<sup>\*</sup>

6.8 years