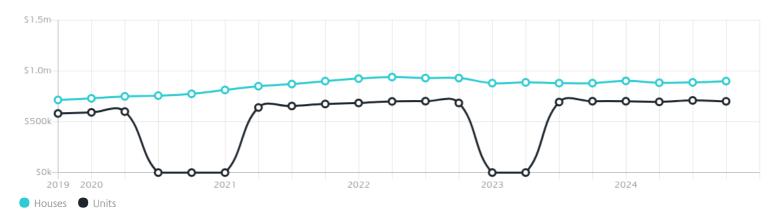

### Property Prices

Median House Price

Median Unit Price

Median

Quarterly Price Change

Median

Quarterly Price Change

\$900k

1.40%

\$701k

-1.30% \