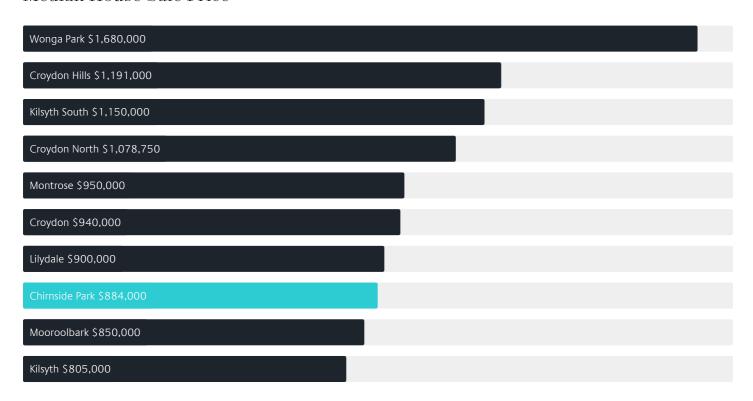

# Suburb INSIGHTS

3116 CHIRNSIDE PARK









Jellis Craig

Data that shapes your suburb.

# Property Prices

Median House Price

Median Unit Price\*

Median

Quarterly Price Change

Median

Quarterly Price Change

\$884k

0.00%

\$710k

2.01% ↑

### Quarterly Price Change





## Surrounding Suburbs

#### Median House Sale Price



#### Median Unit Sale Price

| Croydon North \$750,000  |
|--------------------------|
| Kilsyth \$700,000        |
| Chirnside Park \$696,000 |
| Croydon \$672,500        |
| Mooroolbark \$640,000    |
| Lilydale \$610,000       |

### Sales Snapshot



Auction Clearance Rate

100%

Median Days on Market

23 days

Average Hold Period<sup>\*</sup>

6.8 years

### Insights

Dwelling Type

● Houses 98% ● Units 2%

Ownership

Owned Outright 38% Mortgaged 49% Rented 12%

Population<sup>^</sup>

11,779

Median Asking Rent per week<sup>\*</sup>

\$580

Population Growth

19.32%

Rental Yield\*

3.42%

Median Age<sup>^</sup>

38 years

Median Household Size

2.8 people

# Sold Properties<sup>a</sup>

Discover a snapshot of the most recent results for this suburb, to view the full 12 months of s