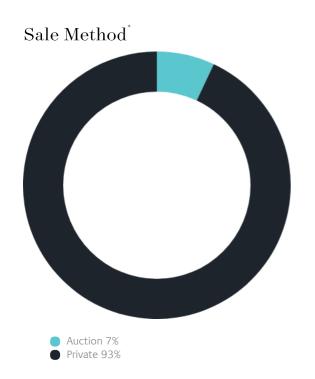

### Sales Snapshot

Auction Clearance Rate

100%

Median Days on Market

23 days

Average Hold Period<sup>\*</sup>

6.8 years