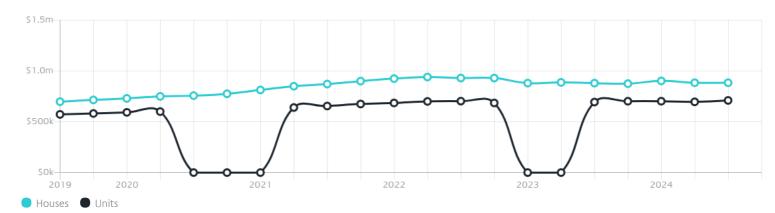

# Suburb INSIGHTS

3116 CHIRNSIDE PARK









Jellis Craig

Data that shapes your suburb.

# Property Prices

Median House Price

Median Unit Price\*

Median

Quarterly Price Change

Median

Quarterly Price Change

\$884k

0.00%

\$710k

2.01% ↑

### Quarterly Price Change





## Surrounding Suburbs

#### Median House Sale Price



#### Median Unit Sale Price

| Croydon North \$750,000  |
|--------------------------|
| Kilsyth \$700,000        |
| Chirnside Park \$696,000 |
| Croydon \$672,500        |
| Mooroolbark \$640,000    |
| Lilydale \$610,000       |

### Sales Snapshot



Auction Clearance Rate

100%

Median Days on Market

23 days

Average Hold Period<sup>\*</sup>

6.8 years

### Insights

Dwelling Type

● Houses 98% ● Units 2%

Ownership

Owned Outright 38% Mortgaged 49% Rented 12%

Population<sup>^</sup>

11,779

Median Asking Rent per week<sup>\*</sup>

\$580

Population Growth

19.32%

Rental Yield\*

3.42%

Median Age<sup>^</sup>

38 years

Median Household Size

2.8 people

# Sold Properties<sup>a</sup>

Discover a snapshot of the most recen