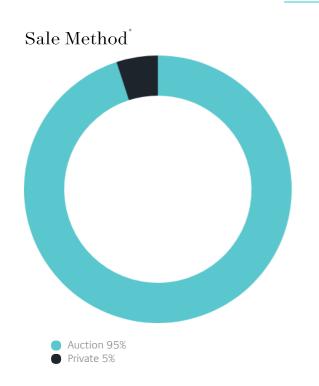

### Sales Snapshot

Auction Clearance Rate

95.24%

Median Days on Market

25 days

Average Hold Period\*

8.0 years