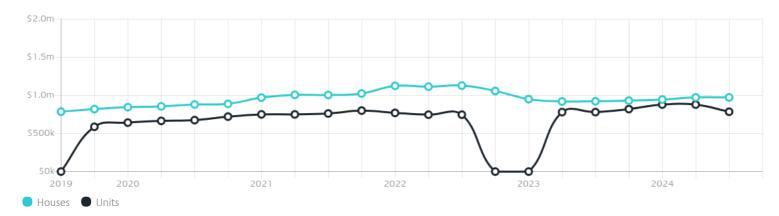

### Property Prices

Median House Price

Median Unit Price

Median

Quarterly Price Change

Median

Quarterly Price Change

\$973k

0.00% \

\$785k

-10.69% \

### Quarterly Price Change