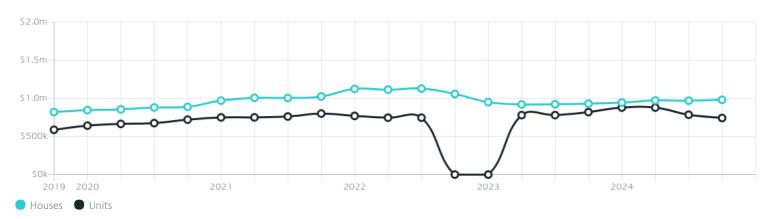

# Property Prices

| Median House Price <sup>*</sup> |                        | ${\rm Median}\ {\rm Unit}\ {\rm Price}^{^*}$ |                        |
|---------------------------------|------------------------|----------------------------------------------|------------------------|
| Median                          | Quarterly Price Change | Median                                       | Quarterly Price Change |
| \$981k                          | 1.13% 1                | \$743k                                       | -5.41%↓                |

### Quarterly Price Change<sup>\*</sup>