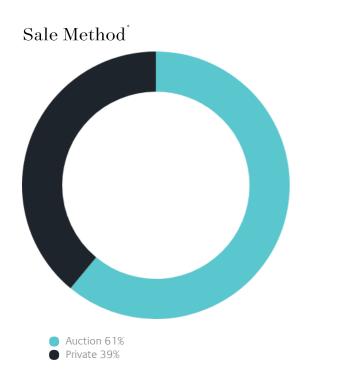

## Sales Snapshot

Auction Clearance Rate  $^{*}$  100%

 $Median \ Days \ on \ Market^{\hat{}}$ 

24 days

 $Average \ Hold \ Period^*$ 

8.0 years

Insights

| Dwelling Type <sup>^</sup><br>Houses 88% Units 12% | Ownership<br>Owned Outright 48% • Mortgaged 33% • Rented 20% |
|----------------------------------------------------|--------------------------------------------------------------|
| Population                                         | Median Asking Rent per week <sup>*</sup>                     |
| 7,441                                              | \$650                                                        |
| Population $\operatorname{Growth}^{}$              | Rental Yield <sup>*</sup>                                    |
| -0.53%                                             | 3.49%                                                        |
| Median Age <sup>^</sup>                            | Median Household Size                                        |
| 45 years                                           | 2.7 people                                                   |