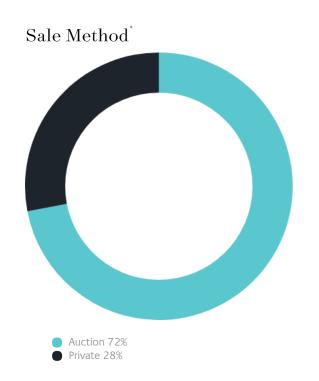

### Sales Snapshot

Auction Clearance Rate

100%

Median Days on Market

24 days

Average Hold Period<sup>\*</sup>

8.0 years