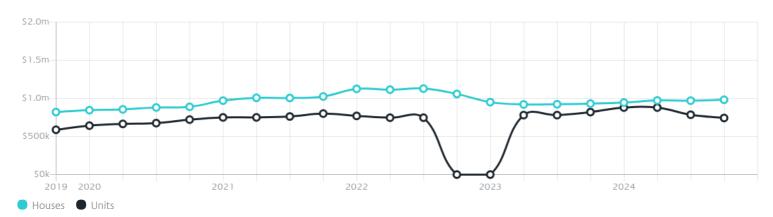

### Property Prices

Median House Price

Median Unit Price

Median

Quarterly Price Change

Median

Quarterly Price Change

\$981k

1.13% ↑

\$743k

*-*5.41% ↓

#### Quarterly Price Change