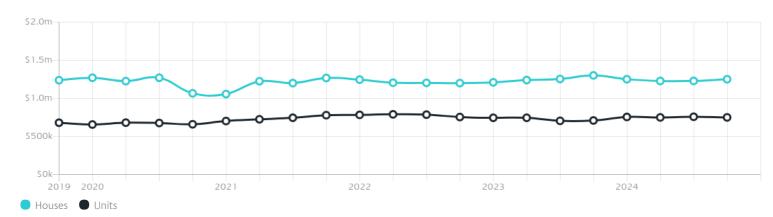

### Property Prices

Median House Price

Median Unit Price

Median

Quarterly Price Change

Median

Quarterly Price Change

\$1.25m

1.74%

\$750k

-1.12%

#### Quarterly Price Change

1