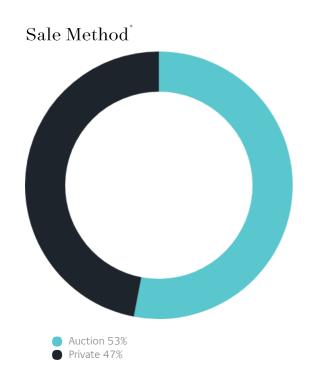

### Sales Snapshot

Auction Clearance Rate

83.87%

Median Days on Market

32 days

Average Hold Period\*

6.1 years