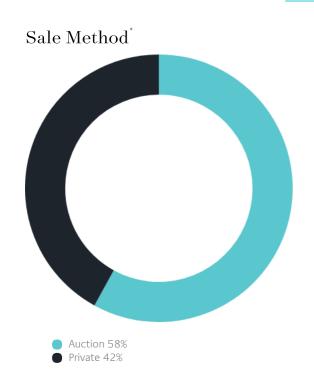

### Sales Snapshot

Auction Clearance Rate

96.67%

Median Days on Market

29 days

Average Hold Period<sup>\*</sup>

6.6 years