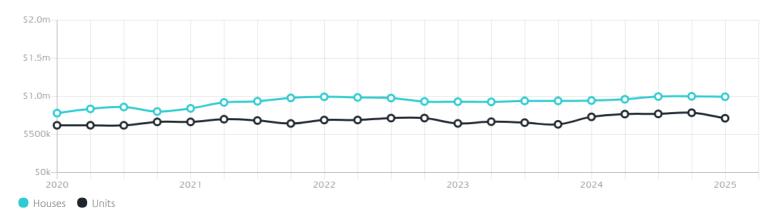

### Property Prices

Median House Price

Median Unit Price\*

Median

Quarterly Price Change

Median

Quarterly Price Change

\$995k

**-0.54% ↓** 

\$713k

**-9.23% ↓** 

#### Quarterly Price Change