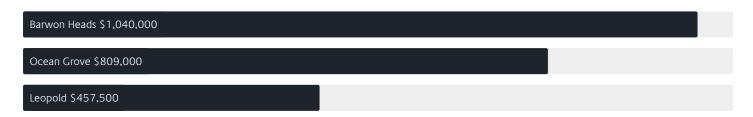

# Jellis Craig

CONNEWARRE

# Suburb Report

Know your neighbourhood.



### Property Prices

#### Median House Price

Median

Quarterly Price Change

\$1.98m

-7.16% \

#### Quarterly Price Change







### Surrounding Suburbs

#### Median House Sale Price



#### Median Unit Sale Price



### Sales Snapshot



Median Days on Market 138 days

Average Hold Period\*

3.3 years

### Insights

### Dwelling Type

Houses 91% Units 9%

Population

953

Median Age<sup>^</sup>

50 years

Ownership



Owned Outright 54% Mortgaged 43% Rented 3%

Median Asking Rent per week\*

\$500

Rental Yield\*

3.62%

Median Household Size

2.6 people

### Sold Properties<sup>a</sup>

Discover a snapshot of the most recent results for this suburb, to view the full 12 months of sales history, please go to jelliscraig.com.au/suburbinsights

| Address