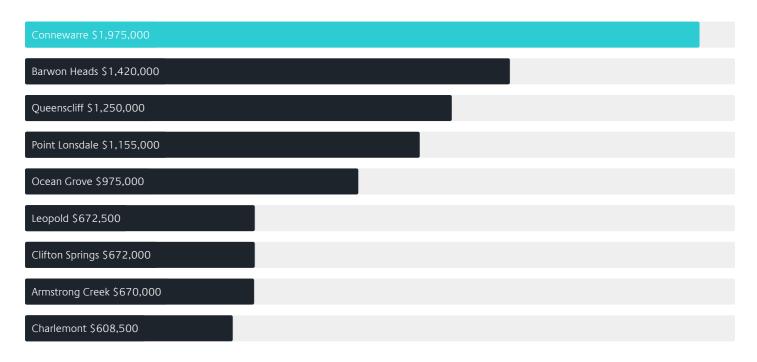

# Jellis Craig

CONNEWARRE

# Suburb Report

Know your neighbourhood.



### Property Prices

#### Median House Price

Median

Quarterly Price Change

\$1.98m

-7.16% \

#### Quarterly Price Change







### Surrounding Suburbs

#### Median House Sale Price



#### Median Unit Sale Price



### Sales Snapshot



Median Days on Market 138 days

Average Hold Period\*

3.3 years

### Insights

### Dwelling Type

Houses 91% Units 9%

Population

953

Median Age<sup>^</sup>

50 years

Ownership



Owned Outright 54% Mortgaged 43% Rented 3%

Median Asking Rent per week\*

\$500

Rental Yield\*

3.62%

Median Household Size

2.6 people

### Sold Properties<sup>a</sup>

Discover a snapshot of the most recent results for this suburb, to view the full 12 months of sales history, please go to jelliscraig.com.au/suburbinsights

| Address