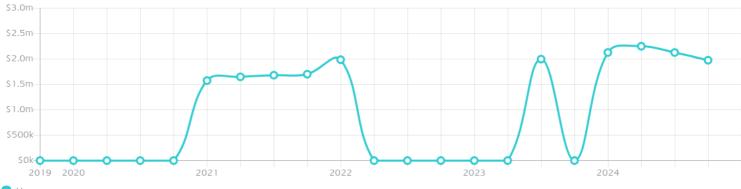

#### Median House Price

Median

Quarterly Price Change

\$1.98m

-7.16% \

#### Quarterly Price Change