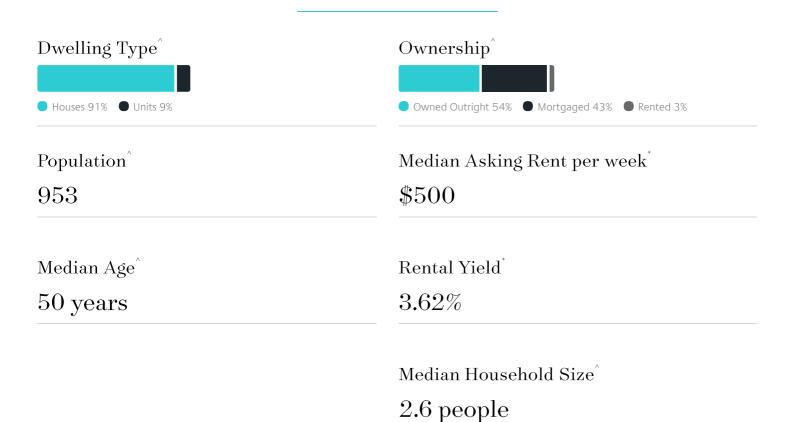

# Jellis Craig

CONNEWARRE

# Suburb Report

Know your neighbourhood.



### Property Prices

#### Median House Price

Median

Quarterly Price Change

\$1.87m

**-5.56%**↓

#### Quarterly Price Change





1

### Surrounding Suburbs

#### Median House Sale Price



#### Median Unit Sale Price



### Sales Snapshot



Average Hold Period 3.3 years

### Insights



## Sold Properties

Discover a snapshot of the most recent results for this suburb, to view the full 12 months of sales history, please go to jelliscraig.com.au/suburbinsights

| Address