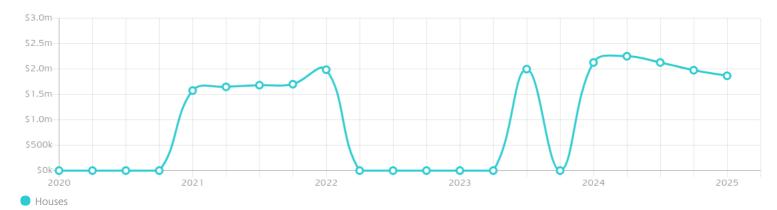

### Property Prices

#### Median House Price

Median

Quarterly Price Change

\$1.87m

**-5.56%**↓