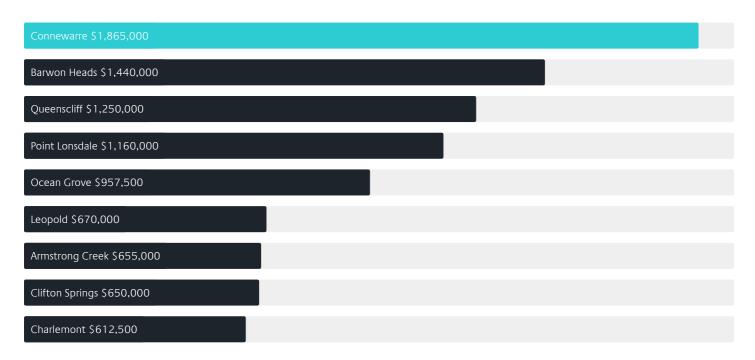

# Jellis Craig

CONNEWARRE

# Suburb Report

Know your neighbourhood.



### Property Prices

#### Median House Price

Median

Quarterly Price Change

\$1.87m

**-5.56%**↓

#### Quarterly Price Change





1

### Surrounding Suburbs

#### Median House Sale Price



#### Median Unit Sale Price



### Sales Snapshot



Average Hold Period 3.3 years

### Insights



## Sold Properties

Discover a snapshot of the most recent results for this suburb, to view the full 12 months of sales history, please go to jelliscraig.com.au/suburbinsights

| Address