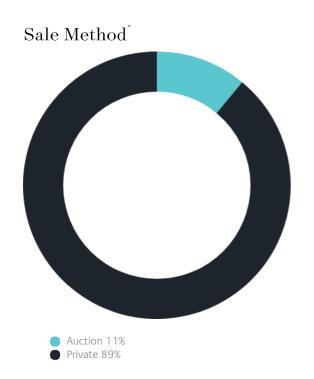

### Sales Snapshot

Auction Clearance Rate

64.29%

Median Days on Market

40 days

Average Hold Period\*

7.7 years