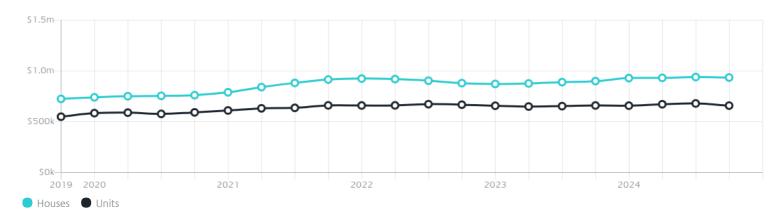

### Property Prices

Median House Price

Median Unit Price

Median

Quarterly Price Change

Median

Quarterly Price Change

\$935k

-0.53% <del>\</del>

\$659k

-3.14% 🗸