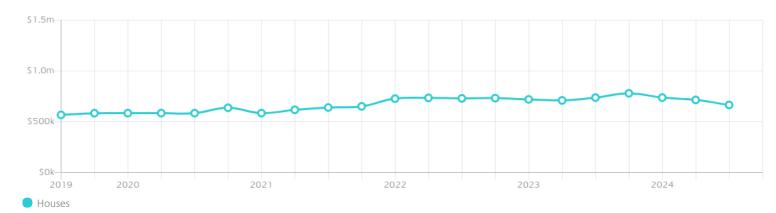

#### Median House Price

Median

Quarterly Price Change

\$665k

-6.99% \

### Quarterly Price Change

1