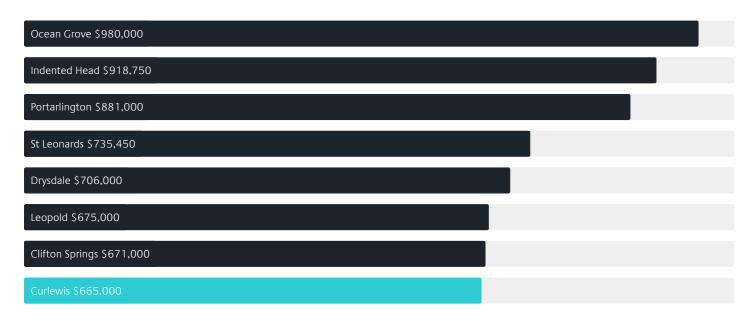

# Suburb INSIGHTS

3222 CURLEWIS









Jellis Craig

## Property Prices

#### Median House Price

Median

Quarterly Price Change

\$665k

-6.99% \

### Quarterly Price Change





1

### Surrounding Suburbs

#### Median House Sale Price



#### Median Unit Sale Price



### Sales Snapshot



Median Days on Market

63 days

Average Hold Period<sup>\*</sup>

3.2 years

### Insights

### Dwelling Type<sup>^</sup>

● Houses 99% ● Units 1%

Owned Outright 26% Mortgaged 44% Rented 29%

 $Population^{\hat{\ }}$ 

4,175

Median Asking Rent per week

\$490

Ownership

Median Age<sup>^</sup>

34 years

 $Rental\ Yield^*$ 

3.84%

Median Household Size

2.7 people

## Sold Properties

Discover a snapshot of the most recent results for this suburb, to view the full 12 months of sales history, please go to jelliscraig.com.au/suburbinsights

| Address |                              | Bedrooms | Туре  | Price     | Sold        |
|---------|------------------------------|----------|-------|-----------|-------------|
|         | 33 Hinterl