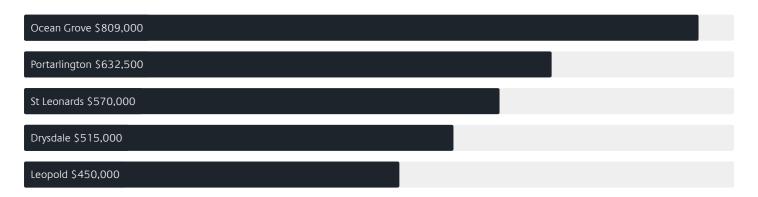

# Suburb INSIGHTS

3222 CURLEWIS









Jellis Craig

## Property Prices

#### Median House Price

Median

Quarterly Price Change

\$665k

-6.99% \

### Quarterly Price Change





1

### Surrounding Suburbs

#### Median House Sale Price



#### Median Unit Sale Price



### Sales Snapshot



Median Days on Market

63 days

Average Hold Period<sup>\*</sup>

3.2 years

### Insights

### Dwelling Type<sup>^</sup>

● Houses 99% ● Units 1%

Owned Outright 26% Mortgaged 44% Rented 29%

 $Population^{\hat{\ }}$ 

4,175

Median Asking Rent per week

\$490

Ownership

Median Age<sup>^</sup>

34 years

 $Rental\ Yield^*$ 

3.84%

Median Household Size

2.7 people

## Sold Properties

Discover a snapshot of the most recent results for this suburb, to view the full 12 months of sales history, please go to jelliscraig.com.au/suburbinsights

| Address |                              | Bedrooms | Туре  | Price     | Sold        |
|---------|------------------------------|----------|-------|-----------|-------------|
|         | 33 Hinterland Dr<br>Curlewis | 4        |