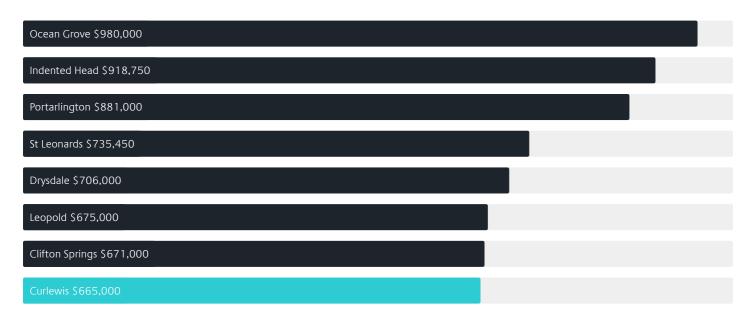

# Jellis Craig

# Suburb Report

Know your neighbourhood.



### Property Prices

#### Median House Price

Median

Quarterly Price Change

\$665k

-6.99% \

### Quarterly Price Change





1

### Surrounding Suburbs

#### Median House Sale Price



#### Median Unit Sale Price



### Sales Snapshot



Median Days on Market 90 days

Average Hold Period<sup>\*</sup>

3.2 years

### Insights

### Dwelling Type<sup>^</sup>

● Houses 99% ● Units 1%

Population

4,175

Median Age<sup>^</sup>

34 years

Ownership



Owned Outright 26% Mortgaged 44% Rented 29%

Median Asking Rent per week\*

\$490

Rental Yield $^*$ 

3.84%

Median Household Size

2.7 people

### Sold Properties

Discover a snapshot of the most recent results for this suburb, to view the full 12 months of sales history, please go to jelliscraig.com.au/suburbinsights

| Address   |                                 | Bedrooms | Туре  | Price     | Sold        |
|-----------|---------------------------------|----------|-------|-----------|-------------|
|           | 46 Greenva