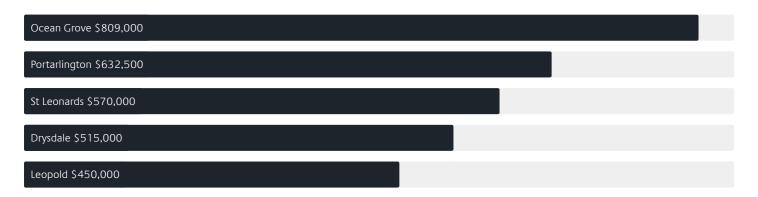

# Jellis Craig

# Suburb Report

Know your neighbourhood.



### Property Prices

#### Median House Price

Median

Quarterly Price Change

\$665k

-6.99% \

### Quarterly Price Change





1

### Surrounding Suburbs

#### Median House Sale Price



#### Median Unit Sale Price



### Sales Snapshot



Median Days on Market 90 days

Average Hold Period<sup>\*</sup>

3.2 years

### Insights

### Dwelling Type<sup>^</sup>

● Houses 99% ● Units 1%

Population

4,175

Median Age<sup>^</sup>

34 years

Ownership



Owned Outright 26% Mortgaged 44% Rented 29%

Median Asking Rent per week\*

\$490

Rental Yield $^*$ 

3.84%

Median Household Size

2.7 people

### Sold Properties

Discover a snapshot of the most recent results for this suburb, to view the full 12 months of sales history, please go to jelliscraig.com.au/suburbinsights

| Address   |                                 | Bedrooms | Туре  | Price     | Sold        |
|-----------|---------------------------------|----------|-------|-----------|-------------|
|           | 46 Greenvale Dr<br>Curlewis     | 4