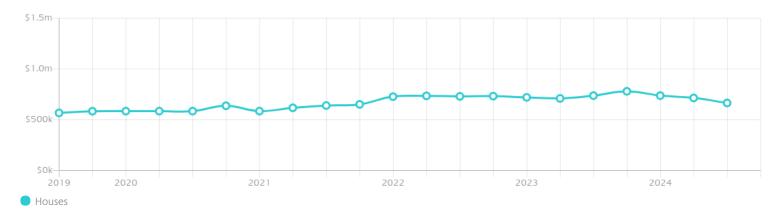

### Property Prices

#### Median House Price

Median

Quarterly Price Change

\$665k

-6.99% \

### Quarterly Price Change

1