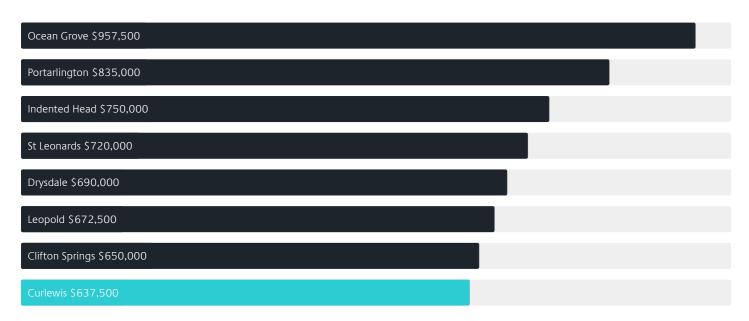

# Jellis Craig

CURLEWIS

# Suburb Report

Know your neighbourhood.



### Property Prices

#### Median House Price

Median

Quarterly Price Change

\$638k

-2.67%<del>\</del>

#### Quarterly Price Change





1

### Surrounding Suburbs

#### Median House Sale Price



#### Median Unit Sale Price



### Sales Snapshot



Median Days on Market

37 days

Average Hold Period\*

3.2 years

### Insights

Dwelling Type

● Houses 99% ● Units 1%

Ownership<sup>°</sup>



Mortgaged 44%Rented 29%

 $Population ^{\hat{\ }}$ 

4,175

Median Asking Rent per week

\$513

Median Age<sup>^</sup>

34 years

Rental Yield\*

3.84%

Median Household Size

2.7 people

# Sold Properties

Discover a snapshot of the most recent results for this suburb, to view the full 12 months of sales history, please go to jelliscraig.com.au/suburbinsights

| Address       |                                 | Bedrooms | Туре  | Price     | Sold        |
|---------------|---------------------------------|----------|-------|-----------|-------------|
|               | 28 Kakadu Dr<br>Curlewis