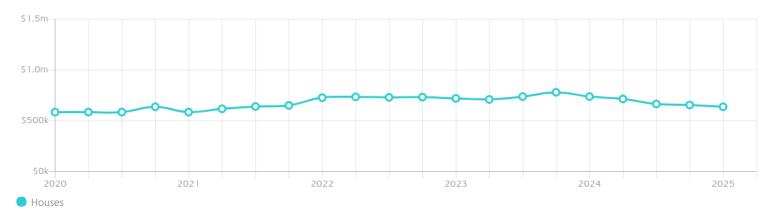

### Property Prices

#### Median House Price

Median

Quarterly Price Change

\$638k

-2.67%<del>\</del>