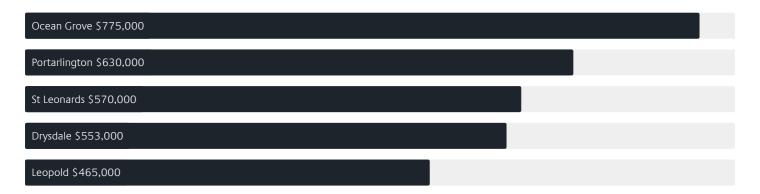

# Jellis Craig

CURLEWIS

# Suburb Report

Know your neighbourhood.



### Property Prices

#### Median House Price

Median

Quarterly Price Change

\$638k

-2.67%<del>\</del>

#### Quarterly Price Change





1

### Surrounding Suburbs

#### Median House Sale Price



#### Median Unit Sale Price



### Sales Snapshot



Median Days on Market

37 days

Average Hold Period\*

3.2 years

### Insights

Dwelling Type

● Houses 99% ● Units 1%

Ownership<sup>°</sup>



Mortgaged 44%Rented 29%

 $Population ^{\hat{\ }}$ 

4,175

Median Asking Rent per week

\$513

Median Age<sup>^</sup>

34 years

Rental Yield\*

3.84%

Median Household Size

2.7 people

# Sold Properties

Discover a snapshot of the most recent results for this suburb, to view the full 12 months of sales history, please go to jelliscraig.com.au/suburbinsights

| Address       |                                 | Bedrooms | Туре  | Price     | Sold        |
|---------------|---------------------------------|----------|-------|-----------|-------------|
|               | 28 Kakadu Dr<br>Curlewis        | 4        | House | \$